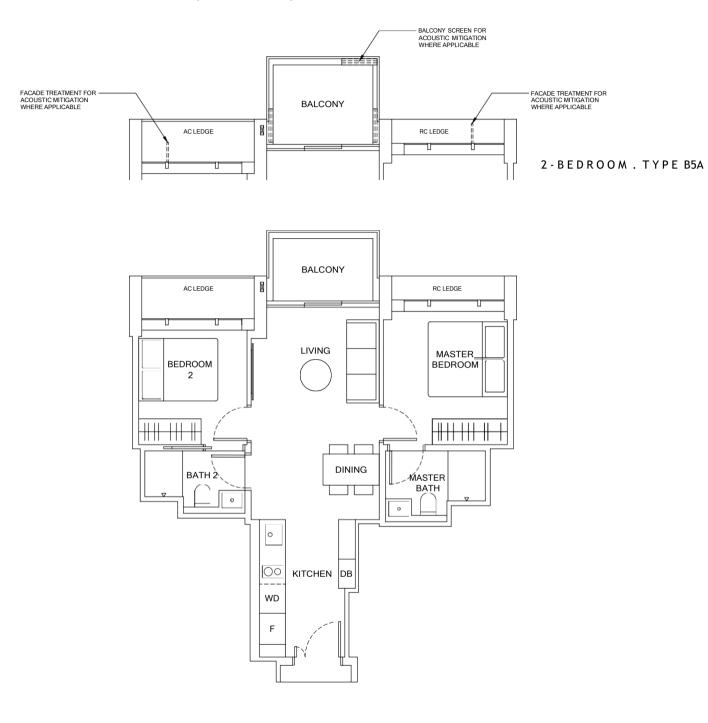

#### 2-BEDROOM. TYPE B5/B5A

61 sqm | 657 sqft (B5), 62 sqm | 667 sqft (B5A)

13 Jalan Anak Bukit: #06-104 to #16-104 (B5, Mirrored) #18-100 to #31-100 (B5A, Mirrored) #18-108 to #31-108 (B5A) 15 Jalan Anak Bukit: #06-113 to #16-113 (B5) #06-114 to #16-114 (B5, Mirrored) #18-114 to #31-114 (B5A, Mirrored)