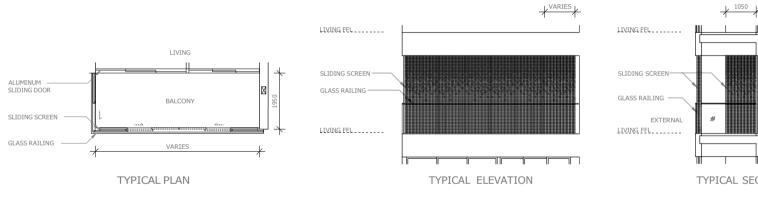

#### **BALCONY SCREEN**

APPLICABLE FOR TYPE A2 / B2\* / B3\* / B4 / B4A / B5 / B5A\* / B7 / B7A / B8 / B9P / B9 / C2 / C2A / C3 / P3\*

Notes:

Notes: 1. The balcony shall not be enclosed unless with the approved balcony screen. 2. The purchasers shall have to bear the costs of installing the balcony screen except for the units mentioned in Note 3. 3. The balcony screen will be provided in the following units: (1) #18-100 - #31-100, (2) #18-101 - #31-101, (3) #18-107 - #31-107, (4) #18-108-#31-108, (5) #06-109 - #16-109, (6) #06-110 - #16-110, (7) #18-110 - #31-110, (8) #06-117 - #16-117, (9) #18-117 - #31-117

#### BALCONY SCREEN

APPLICABLE FOR TYPE C6 / C7 / C8

Notes:

The balcony shall not be enclosed unless with the approved balcony screen.
 The purchasers shall have to bear the costs of installing the balcony screen.

#### **BALCONY SCREEN**

APPLICABLE FOR TYPE C4P / C4 / C9\* / C10\* / D2P / D2 / D3 / D5

Notes: 1. The balcony shall not be enclosed unless with the approved balcony screen. 2. The purchasers shall have to bear the costs of installing the balcony screen except for the units mentioned in Note 3. 3. The balcony screen will be provided in the following units: (1) #05-106 - #32-106, (2) #05-111 - #32-111, (3) #05-115 - #32-115, (4) #05-116 - #32-116