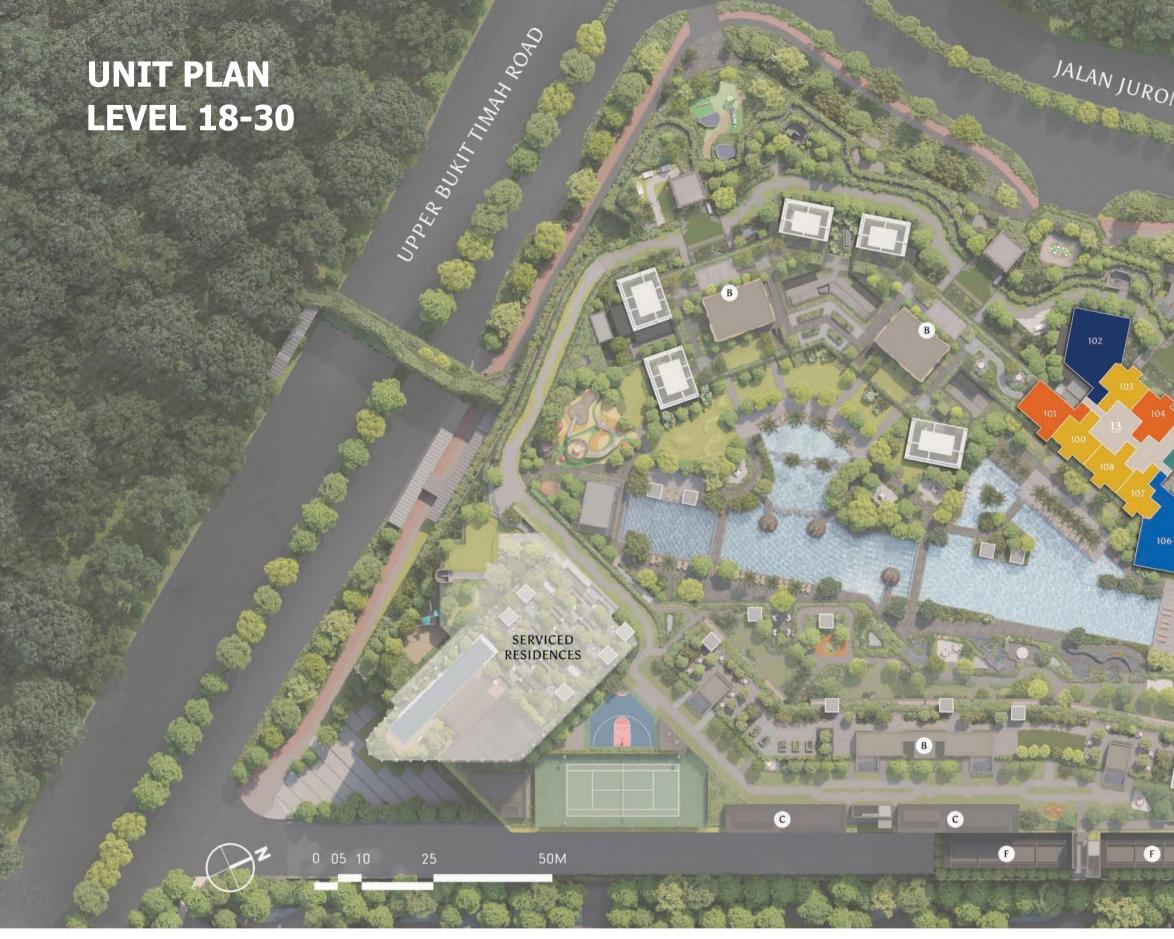

|
|                | and/or      |  |  |  |  |  |  |  |
|                | Ledges      |  |  |  |  |  |  |  |
| All units will |             |  |  |  |  |  |  |  |
| be f           | be fitted   |  |  |  |  |  |  |  |
| with           | with window |  |  |  |  |  |  |  |
| restrictor.    |             |  |  |  |  |  |  |  |







UppER BUKIT TINNAH ROAD

TREETOPS

1 0

SERVICED RESIDENCES

50M



4-Bedroom + Study (Duplex) Type G2

C

5-Bedroom Type G3, G4

B

C

F

5-Bedroom (Duplex) Type G5











4-Bedroom Type D2P, D3

#### TREETOPS



4-Bedroom + Study (Duplex) Type G2



5-Bedroom (Duplex) Type G5

# UNIT PLAN **LEVEL 6-16**



UppER BUHT TIMAH ROAD



2-Bedroom + Study Type B9



### HORIZON





#### CREEKSIDE



3-Bedroom Type C6-C8P



4-Bedroom Type D1, D1P

# UNIT PLAN





2-Bedroom Type B4A-B7A

2-Bedroom + Study Type B8, B9A

3-Bedroom Type C1, C2A

3-Bedroom + Study Type C5



3-Bedroom Type C9, C10 4-Bedroom Type D2, D4



# UNIT PLAN LEVEL 31



### THE RESERVE RESIDENCES

2-Bedroom Type B4A, B5A, B6

2-Bedroom + Study Type B8, B9A

3-Bedroom Type C1

3-Bedroom + Study Type C5

### HORIZON





1-BEDROOM. TYPE A1

41 sqm | 441 sqft

9 Jalan Anak Bukit: #06-80 to #16-80,#05-84 to #16-84 #06-81 to #16-81,#06-90 to #16-90 (Mirrored) 11 Jalan Anak Bukit: #06-91 to #16-91 1 - B E D R O O M . T Y P E A2 46 sqm | 495 sqft

9 Jalan Anak Bukit: #06-85 to #16-85 #06-86 to #16-86 (Mirrored) 11 Jalan Anak Bukit: #06-95 to #16-95 #06-96 to #16-96 (Mirrored)









2 - B E D R O O M . T Y P E B1 52 sqm | 560 sqft

11 Jalan Anak Bukit: #06-99 to #16-99

#### 2 -