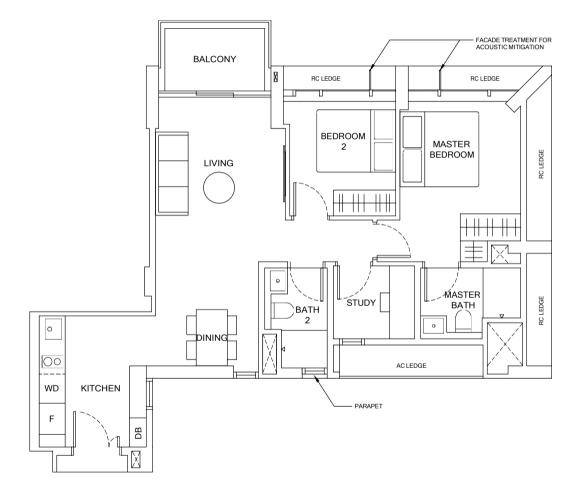

2 - B E D R O O M . T Y P E B6 62 sqm | 667 sqft

13 Jalan Anak Bukit: #18-107 to #31-107

FACADE TREATMENT FOR ACOUSTIC MITIGATION

2-BEDROOM. TYPE B7/B7A 68 sqm | 732 sqft (B7), 69 sqm | 743 sqft (B7A)

9 Jalan Anak Bukit: #06-89 to #16-89 (B7) 15 Jalan Anak Bukit: #06-112 to #16-112 (B7) #18-112 to #30-112 (B7A) 2-BEDROOM + STUDY. TYPE B8 67 sqm | 721 sqft

13 Jalan Anak Bukit: #18-104 to #31-104 (Mirrored) 15 Jalan Anak Bukit: #18-113 to #31-113

LEGEND

WASHER-DRYER WD WASHER AND DRYER FRIDGE W/D . DB DISTRIBUTION BOX

LEGEND

WD WASHER-DRYER WASHER AND DRYER FRIDGE W/D . DB DISTRIBUTION BOX