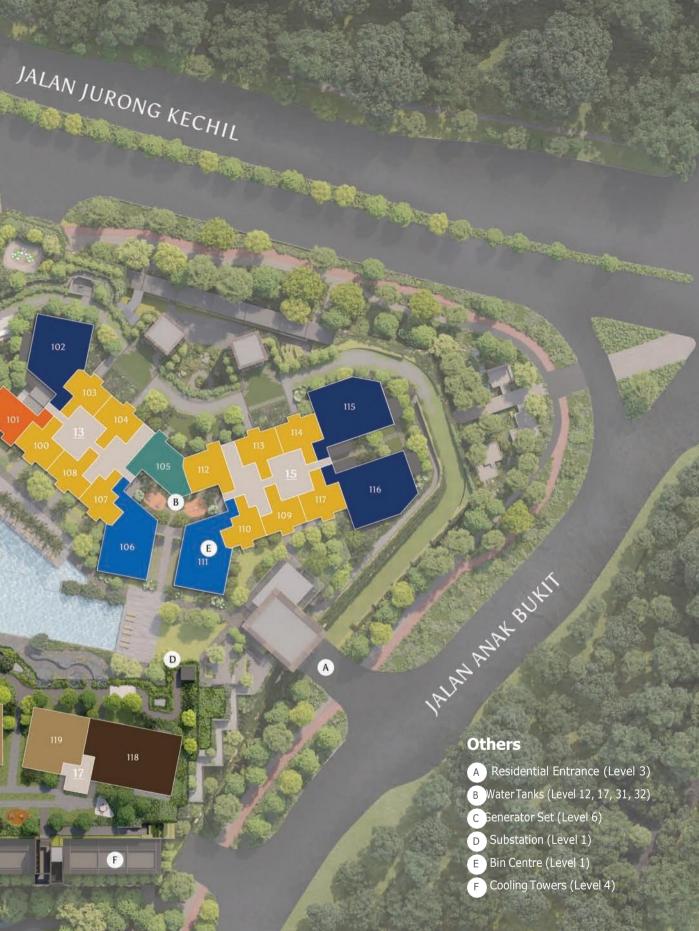

#### 9 JALAN ANAK BUKIT

11 JALAN ANAK BUKIT

Type A1, A2 2- Bedroom Type B1-B7A 2-Bedroom + Study Type B8-B9A

**SCHEMATIC** 

DIAGRAM

THE RESERVE RESIDENCES

1-Bedroom

HORIZON

# UNIT PLAN

2-Bedroom Type B4A-B7A

2-Bedroom + Study Type B8, B9A

3-Bedroom Type C1, C2A

3-Bedroom + Study Type C5

3-Bedroom Type C9, C10 4-Bedroom Type D2, D4