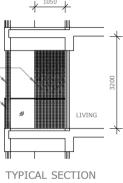

5 M AREA INCLUDES AIR-CON (A/C) LEDGE, BALCONY AND STRATA VOID AREA WHERE APPLICABLE. THE PLANS ARE SUBJECT TO CHANGE AS MAY BE APPROVED BY RELEVANT AUTHORITIES. ALL FLOOR PLANS ARE APPROXIMATE MEASUREMENTS ONLY AND ARE SUBJECT TO GOVERNMENT RE-SUBVEY. THE BALCONY SHALL NOT BE ENCLOSED UNLESS WITH THE APPROVED BALCONY SCREEN. FOR AN ILLURATION OF THE APPROVED BALCONY SCREEN, PLEASE REFER TO THE DIAGRAM ANNEXED HERETO AS "ANNEXIVE A".

LEGEND

5 M AREA INCLUDES AIR-CON (A/C) LEDGE, BALCONY AND STRATA VOID AREA WHERE APPLICABLE. THE PLANS ARE SUBJECT TO CHANGE AS MAY BE APPROVED BY RELEVANT AUTHORITIES. ALL FLOOP PLANS ARE APPROXIMATE MEASUREMENTS ONLY AND ARE SUBJECT TO GOVERNMENT RE-SURVEY. THE BALCONY SCREEN, FOR AN ILL AND THE APPROVED BALCONY SCREEN, FOR AN ILL AND ER SUBJECT DA GOVERD BALCONY SCREEN, FOR ANNEXURE A".

3-BEDROOM. TYPEC4P

3 - B E D R O O M + S T U D Y . T Y P E C 5 113 sqm | 1,216 sqft

15 Jalan Anak Bukit: #18-110 to #31-110

AREA INCLUDES AIR-CON (A/C) LEDGE, BALCONY AND STRATA VOID AREA WHERE APPLICABLE. THE PLANS ARE SUBJECT TO CHANGE AS MAY BE APPROVED BY RELEVANT AUTHORITIES. ALL FLOOR PLANS ARE APPROXIMATE MEASUREMENTS ONLY AND ARE SUBJECT TO GOVERNMENT RE-SURVEY. THE BALCONY SHALL NOT BE ENCLOSED UNLESS WITH THE APPROVED BALCONY SCREEN. FOR AN ILLUSTRATION OF THE APPROVED BALCONY SCREEN, PLASE REFER TO THE DIAGRAM ANNEXED HERETO AS "ANNEXURE A".