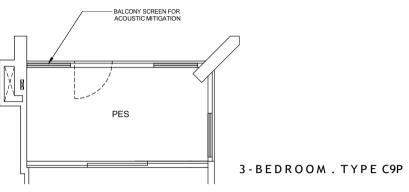

#### **BALCONY SCREEN**

APPLICABLE FOR TYPE C4P / C4 / C9\* / C10\* / D2P / D2 / D3 / D5

Notes: 1. The balcony shall not be enclosed unless with the approved balcony screen. 2. The purchasers shall have to bear the costs of installing the balcony screen except for the units mentioned in Note 3. 3. The balcony screen will be provided in the following units: (1) #05-106 - #32-106, (2) #05-111 - #32-111, (3) #05-115 - #32-115, (4) #05-116 - #32-116