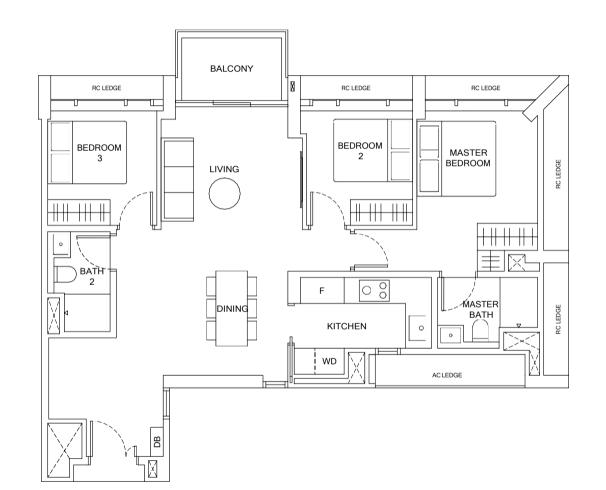

#### 2-BEDROOM + STUDY. TYPE B9/B9P 74 sqm | 797 sqft (B9, B9P)

13 Jalan Anak Bukit: #05-101 (B9P) #06-101 to #16-101 (B9)

2-BEDROOM + STUDY. TYPE B9A 75 sqm | 807 sqft

13 Jalan Anak Bukit: #18-101 to #31-101