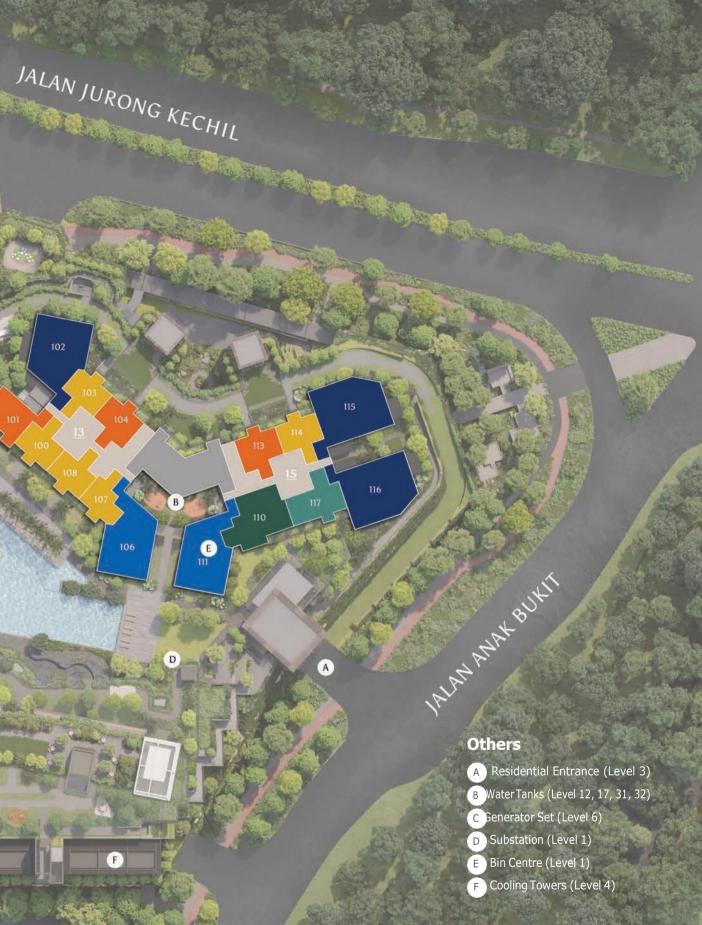

#### 9 JALAN ANAK BUKIT

11 JALAN ANAK BUKIT

Type A1, A2 2- Bedroom Type B1-B7A 2-Bedroom + Study Type B8-B9A

**SCHEMATIC** 

DIAGRAM

THE RESERVE RESIDENCES

1-Bedroom

HORIZON

3-Bedroom Type C9-C10P

4-Bedroom Type D2-D4

5-Bedroom (Duplex) Type G5

5-Bedroom (Penthouse) Type P1-P4

| UNIT /<br>FLOOR |        | 100                                                     | 101                           | 102 | 103 | 104         | 105          | 106             | 107                                   | 108         |  | 109         | 110        | 111       | 112  | 113          | 114             | 115        | 116      | 117         | UNIT /<br>FLOOR |
|-----------------|--------|---------------------------------------------------------|-------------------------------|-----|-----|-------------|--------------|-----------------|---------------------------------------|-------------|--|-------------|------------|-----------|------|--------------|-----------------|------------|----------|-------------|-----------------|
| 33              |        | ROOF T                                                  | ERRACE                        |     |     |             | ROOF TERRACE | 1               |                                       |             |  |             | 1          |           |      | ROOF TERRACE | I               | 1          |          |             | 33              |
| 32              |        |                                                         |                               | P   | 4   | WATE        | R TANK       |                 | P1 ▲ #∎                               |             |  |             | P2 ▲ # ■   |           | WATE | R TANK       | P3 <sup>-</sup> | * ▲ # ■    | P3 -     | ▲ # ■       | 32              |
| 31              |        | B5A * ▲ # ■                                             | B9A ▲ # ■                     | D2  | B4A | B8 *        |              | C10 • # •       | B6 ▲ # ■                              | B5A ▲ # ■   |  | C5          | ▲ # ■      | C9 ▲ # ■  |      | B8           | B5A *           | D4 * ▲ # ■ | D4 ▲ # ■ | C1 ▲ # ■    | 31              |
| 30              |        | B5A*▲#■                                                 | B9A ▲ # ■                     | D2  | B4A | B8 *        | C2A          | C10 ▲ # ■       | B6 ▲ # ■                              | B5A ▲ # ■   |  | C5          | ▲ # ■      | C9 ▲ # ■  | B7A  | B8           | B5A *           | D4 * ▲ # ■ | D4 ▲ # ■ | C1 ▲ # ■    | 30              |
| 29              |        | B5A * ▲ # ■                                             | B9A ▲ # ■                     | D2  | B4A | B8 *        | C2A          | C10 • # •       | B6 ▲ # ■                              | B5A ▲ # ■   |  | C5          | ▲ # ■      | C9 ▲ # ■  | B7A  | B8           | B5A *           | D4 * ▲ # ■ | D4 ▲ # ■ | C1 ▲ # ■    | 29              |
| 28              |        | B5A * ▲ # ■                                             | B9A ▲ # ■                     | D2  | B4A | B8 *        | C2A          | C10 ▲ # ■       | B6 ▲ # ■                              | B5A ▲ # ■   |  | C5          | ▲ # ■      | C9 ▲ # ■  | B7A  | B8           | B5A *           | D4 * ▲ # ■ | D4 ▲ # ■ | C1 ▲ # ■    | 28              |
| 27              |        | B5A * ▲ # ■                                             | B9A ▲ # ■                     | D2  | B4A | B8 *        | C2A          | C10 ▲ # ■       | B6 ▲ # ■                              | B5A ▲ # ■   |  | C5          | ▲ # ■      | C9 ▲ # ■  | B7A  | B8           | B5A *           | D4 * ▲ # ■ | D4 ▲ # ■ | C1 ▲ # ■    | 27              |
| 26              |        | B5A * ▲ # ■                                             | B9A ▲ # ■                     | D2  | B4A | B8 *        | C2A          | C10 ▲ # ■       | B6 ▲ # ■                              | B5A ▲ # ■   |  | C5          | ▲ # ■      | C9 ▲ # ■  | B7A  | B8           | B5A *           | D4 * ▲ # ■ | D4 ▲ # ■ | C1 ▲ # ■    | 26              |
| 25              |        | B5A * ▲ # ■                                             | B9A ▲ # ■                     | D2  | B4A | B8 *        | C2A          | C10 ▲ # ■       | B6 ▲ # ■                              | B5A ▲ # ■   |  | C5          | ▲ # ■      | C9 ▲ # ■  | B7A  | B8           | B5A *           | D4 * ▲ # ■ | D4 ▲ # ■ | C1 ▲ # ■    | 25              |
| 24              |        | B5A * ▲ # ■                                             | B9A ▲ # ■                     | D2  | B4A | B8 *        | C2A          | C10 ▲ # ■       | B6 ▲ # ■                              | B5A ▲ # ■   |  | C5          | ▲ # ■      | C9 ▲ # ■  | B7A  | B8           | B5A *           | D4 * ▲ # ■ | D4 ▲ # ■ | C1 ▲ # ■    | 24              |
| 23              |        | B5A * ▲ # ■                                             | B9A ▲ # ■                     | D2  | B4A | B8 *        | C2A          | C10 ▲ # ■       | B6 ▲ # ■                              | B5A ▲ # ■   |  | C5          | ▲ # ■      | C9 ▲ # ■  | B7A  | B8           | B5A *           | D4 * ▲ # ■ | D4 ▲ # ■ | C1 ▲ # ■    | 23              |
| 22              |        | B5A * ▲ # ■                                             | B9A ▲ # ■                     | D2  | B4A | B8 *        | C2A          | C10 ▲ # ■       | B6 ▲ # ■                              | B5A ▲ # ■   |  | C5          | ▲ # ■      | C9 ▲ # ■  | B7A  | B8           | B5A *           | D4 * ▲ # ■ | D4 ▲ # ■ | C1 ▲ # ■    | 22              |
| 21              |        | B5A * ▲ # ■                                             | B9A ▲ # ■                     | D2  | B4A | B8 *        | C2A          | C10 ▲ # ■       | B6 ▲ # ■                              | B5A ▲ # ■   |  | C5          | ▲ # ■      | C9 ▲ # ■  | B7A  | B8           | B5A *           | D4 * ▲ # ■ | D4 ▲ # ■ | C1 ▲ # ■    | 21              |
| 20              | age    | B5A * ▲ # ■                                             | B9A ▲ # ■                     | D2  | B4A | B8 *        | C2A          | C10 ▲ # ■       | B6 ▲ # ■                              | B5A ▲ # ■   |  | C5          | ▲ # ■      | C9 ▲ # ■  | B7A  | B8           | B5A *           | D4 * ▲ # ■ | D4 ▲ # ■ | C1 ▲ # ■    | 20              |
| 19              | ns pa  | B5A * ▲ # ■                                             | B9A ▲ # ■                     | D2  | B4A | B8 *        | C2A          | C10 ▲ # ■       | B6 ▲ # ■                              | B5A ▲ # ■   |  | C5          | ▲ # ■      | C9 ▲ # ■  | B7A  | B8           | B5A *           | D4 * ▲ # ■ | D4 ▲ # ■ | C1 ▲ # ■    | 19              |
| 18              | revio  | B5A * ▲ # ■                                             | B9A ▲ # ■                     | D2  | B4A | B8 *        | C2A          | C10 • # •       | B6 ▲ # ■                              | B5A ▲ # ■   |  | C5          | ▲ # ■      | C9 ▲ # ■  | B7A  | B8           | B5A *           | D4 * ▲ # ■ | D4 ▲ # ■ | C1 ▲ # ■    | 18              |
| 17              | d mo   | SKY TE                                                  | RRACE                         | D5  |     | SKY TERRACE | •            | E3 4            | ∖#∎                                   | SKY TERRACE |  | SKY TERRACE | E2         | ▲ # ■     |      | SKY TERRACE  |                 | E1 * ▲ # ■ | E1 ▲ # ■ | SKY TERRACE | 17              |
| 16              | ed fro | B2 * ■                                                  | B9 <b>■</b>                   | D2  | B4  | B5 *        | C2           | C10 ▲ #         | B3 •                                  | B2 •        |  | B2 * ▲ # ■  | B3 * ▲ # ■ | C9 ▲ # ■  | B7   | B5           | B5 *            | D4 * ▲ # ■ | D4 ▲ # ■ | B2 ▲ # ■    | 16              |
| 15              | ntinue | B2 * ■                                                  | B9 •                          | D2  | B4  | B5 *        | C2           | C10 • #         | B3 •                                  | B2 •        |  | B2 * ▲ # ■  | B3 * ▲ # ■ | C9 ▲ # ■  | B7   | B5           | B5 *            | D4 * ▲ # ■ | D4 ▲ # ■ | B2 ▲ # ■    | 15              |
| 14              | Co     | B2 * ■                                                  | B9 <b>■</b>                   | D2  | B4  | B5 *        | C2           | C10 • #         | B3 •                                  | B2 •        |  | B2 * ▲ # ■  | B3 * ▲ # ■ | C9 ▲ # ■  | B7   | B5           | B5 *            | D4 * ▲ # ■ | D4 ▲ # ■ | B2 ▲ # ■    | 14              |
| 13              |        | B2 * ■                                                  | B9 <b>■</b>                   | D2  | B4  | B5 *        | C2           | C10 • #         | B3 •                                  | B2 •        |  | B2 * ▲ # ■  | B3 * ▲ # ■ | C9 ▲ # ■  | B7   | B5           | B5 *            | D4 * ▲ # ■ | D4 ▲ # ■ | B2 ▲ # ■    | 13              |
| 12              |        | B2 * ■                                                  | B9 •                          | D2  | B4  | B5 *        | C2           | C10 • #         | B3 •                                  | B2 •        |  | B2 * ▲ # ■  | B3 * ▲ # ■ | C9 ▲ # ■  | B7   | B5           | B5 *            | D4 * ▲ # ■ | D4 ▲ # ■ | B2 ▲ # ■    | 12              |
| 11              |        | B2 * ■                                                  | B9 •                          | D2  | B4  | B5 *        | C2           | C10 • #         | B3 •                                  | B2 •        |  | B2 * ▲ # ■  | B3 * ▲ # ■ | C9 ▲ # ■  | B7   | B5           | B5 *            | D4 * ▲ # ■ | D4 ▲ # ■ | B2 ▲ # ■    | 11              |
| 10              |        | B2 * ■                                                  | B9 •                          | D2  | B4  | B5 *        | C2           | C10 • #         | B3 •                                  | B2 •        |  | B2 * ▲ # ■  | B3 * ▲ # ■ | C9 ▲ # ■  | B7   | B5           | B5 *            | D4 * ▲ # ■ | D4 ▲ # ■ | B2 ▲ # ■    | 10              |
| 9               |        | B2 * ■                                                  | B9 •                          | D2  | B4  | B5 *        | C2           | C10 • #         | B3 •                                  | B2 •        |  | B2 * ▲ # ■  | B3 * ▲ # ■ | C9 ▲ # ■  | B7   | B5           | B5 *            | D4 * ▲ # ■ | D4 ▲ # ■ | B2 ▲ # ■    | 9               |
| 8               |        | B2 * ■                                                  | B9 ■                          | D2  | B4  | B5 *        | C2           | C10 • #         | B3 •                                  | B2 •        |  | B2 * ▲ # ■  | B3 * ▲ # ■ | C9 ▲ # ■  | B7   | B5           | B5 *            | D4 * ▲ # ■ | D4 ▲ # ■ | B2 ▲ # ■    | 8               |
| 7               |        | B2 * ■                                                  | B9 <b>■</b>                   | D2  | B4  | B5 *        | C2           | C10 • #         | B3 •                                  | B2 •        |  | B2 * ▲ # ■  | B3 * ▲ # ■ | C9 ▲ # ■  | B7   | B5           | B5 *            | D4 * ▲ # ■ | D4 ▲ # ■ | B2 ▲ # ■    | 7               |
| 6               |        | B2 * ■                                                  | B9 <b>■</b>                   | D2  | B4  | B5 *        | C2           | C10 • #         | B3 •                                  | B2 •        |  | B2 * ▲ # ■  | B3 * ▲ # ■ | C9 ▲ # ■  | B7   | B5           | B5 *            | D4 * ▲ # ■ | D4 ▲ # ■ | B2 ▲ # ■    | 6               |
| 5               |        | LANDSCAPE                                               | B9P∎                          |     |     | LANDSCAPE   |              | C10P ▲ #        | LAND                                  | SCAPE       |  | LAND        | SCAPE      | C9P ▲ # ■ |      | LANDSCAPE    |                 | D3 * ▲ # ■ | D3 ▲ # ■ | LANDSCAPE   | 5               |
| 4               |        | LANDSCAPE / RESIDENTIAL CARPARK D3P * • D3P * • D3P * • |                               |     |     |             |              |                 | LANDSCAPE /<br>RESIDENTIAL<br>CARPARK | 4           |  |             |            |           |      |              |                 |            |          |             |                 |
| 3               |        |                                                         | RETAIL RESIDENTIAL DROP-OFF 3 |     |     |             |              |                 |                                       |             |  | 3           |            |           |      |              |                 |            |          |             |                 |
| 2               |        |                                                         |                               |     |     |             | RF           | TAIL & SERVICED |                                       | ETAIL       |  |             |            |           |      |              |                 |            |          |             | 2               |
| B1              |        |                                                         |                               |     |     |             |              |                 |                                       |             |  |             |            |           |      |              |                 |            |          |             | B1              |
| B1M             |        |                                                         |                               |     |     |             |              |                 |                                       |             |  |             |            |           |      |              |                 |            |          |             | B1M             |

| LEG            | END         |  |  |  |  |  |  |  |
|----------------|-------------|--|--|--|--|--|--|--|
| *              | Mirror      |  |  |  |  |  |  |  |
|                | Layout      |  |  |  |  |  |  |  |
| •              | Acoustic    |  |  |  |  |  |  |  |
|                | Ceiling     |  |  |  |  |  |  |  |
| #              | Balcony     |  |  |  |  |  |  |  |
|                | Screen      |  |  |  |  |  |  |  |
| -              | Acoustic    |  |  |  |  |  |  |  |
|                | Façade      |  |  |  |  |  |  |  |
|                | Treatment   |  |  |  |  |  |  |  |
|                | with Fins   |  |  |  |  |  |  |  |
|                | and/or      |  |  |  |  |  |  |  |
|                | Ledges      |  |  |  |  |  |  |  |
| All units will |             |  |  |  |  |  |  |  |
| be f           | be fitted   |  |  |  |  |  |  |  |
| with           | with window |  |  |  |  |  |  |  |
| restrictor.    |             |  |  |  |  |  |  |  |

UppER BUKIT TINNAH ROAD

TREETOPS

1 0

SERVICED RESIDENCES

50M

4-Bedroom + Study (Duplex) Type G2

C

5-Bedroom Type G3, G4

B

C

F

5-Bedroom (Duplex) Type G5

4-Bedroom Type D2P, D3

#### TREETOPS

4-Bedroom + Study (Duplex) Type G2

5-Bedroom (Duplex) Type G5

### THE RESERVE RESIDENCES

2-Bedroom Type B4A, B5A, B6

2-Bedroom + Study Type B8, B9A

3-Bedroom Type C1

3-Bedroom + Study Type C5

### HORIZON

1-BEDROOM. TYPE A1

41 sqm | 441 sqft

9 Jalan Anak Bukit: #06-80 to #16-80,#05-84 to #16-84 #06-81 to #16-81,#06-90 to #16-90 (Mirrored) 11 Jalan Anak Bukit: #06-91 to #16-91 1 - B E D R O O M . T Y P E A2 46 sqm | 495 sqft

9 Jalan Anak Bukit: #06-85 to #16-85 #06-86 to #16-86 (Mirrored) 11 Jalan Anak Bukit: #06-95 to #16-95 #06-96 to #16-96 (Mirrored)

2 - B E D R O O M . T Y P E B1 52 sqm | 560 sqft

11 Jalan Anak Bukit: #06-99 to #16-99

#### 2 - BEDROOM . TYPE B2 57 sgm | 614 sqft

13 Jalan Anak Bukit: #06-100 to #16-100 (Mirrored) #06-108 to #16-108 15 Jalan Anak Bukit: #06-109 to #16-109 (Mirrored) #06-117 to #16-117

2-BEDROOM. TYPE B3

57 sqm | 614 sqft

9 Jalan Anak Bukit: #05-87 to #16-87 (Mirrored) 11 Jalan Anak Bukit: #05-94 to #16-94

- 13 Jalan Anak Bukit: #06-107 to #16-107

15 Jalan Anak Bukit: #06-110 to #16-110 (Mirrored)

#### 2-BEDROOM. TYPE B4/B4A 60 sqm | 646 sqft (B4), 61 sqm | 657 sqft (B4A)

13 Jalan Anak Bukit: #06-103 to #16-103 (B4) #18-103 to #31-103 (B4A)

#### 2-BEDROOM. TYPE B5/B5A

61 sqm | 657 sqft (B5), 62 sqm | 667 sqft (B5A)

13 Jalan Anak Bukit: #06-104 to #16-104 (B5, Mirrored) #18-100 to #31-100 (B5A, Mirrored) #18-108 to #31-108 (B5A) 15 Jalan Anak Bukit: #06-113 to #16-113 (B5) #06-114 to #16-114 (B5, Mirrored) #18-114 to #31-114 (B5A, Mirrored)

2 - B E D R O O M . T Y P E B6 62 sqm | 667 sqft

13 Jalan Anak Bukit: #18-107 to #31-107

FACADE TREATMENT FOR ACOUSTIC MITIGATION

2-BEDROOM. TYPE B7/B7A 68 sqm | 732 sqft (B7), 69 sqm | 743 sqft (B7A)

9 Jalan Anak Bukit: #06-89 to #16-89 (B7) 15 Jalan Anak Bukit: #06-112 to #16-112 (B7) #18-112 to #30-112 (B7A) 2-BEDROOM + STUDY. TYPE B8 67 sqm | 721 sqft

#### 2-BEDROOM + STUDY. TYPE B9/B9P 74 sqm | 797 sqft (B9, B9P)

13 Jalan Anak Bukit: #05-101 (B9P) #06-101 to #16-101 (B9)

2-BEDROOM + STUDY. TYPE B9A 75 sqm | 807 sqft

13 Jalan Anak Bukit: #18-101 to #31-101

#### LEGEND

3-BEDROOM. TYPE C1 82 sqm | 883 sqft

15 Jalan Anak Bukit: #18-117 to #31-117

#### 3-BEDROOM. TYPE C2/C2A 87 sqm | 936 sqft (C2), 88 sqm | 947 sqft (C2A)

11 Jalan Anak Bukit: #06-92 to #16-92 (C2) 13 Jalan Anak Bukit: #06-105 to #16-105 (C2) #18-105 to #30-105 (C2A)

#### 3-BEDROOM. TYPE C2A

3-BEDROOM. TYPE C3 89 sqm | 958 sqft

11 Jalan Anak Bukit: #06-97 to #16-97

#### 3-BEDROOM. TYPE C4/C4P 97 sqm | 1,044 sqft (C4, C4P)

9 Jalan Anak Bukit: #05-82 (C4P) #06-82 to #16-82 (C4) #05-83 to #16-83 (C4, Mirrored)

LEGEND

WASHER-DRYER WD W/D F WASHER AND DRYER FRIDGE DB DISTRIBUTION BOX

3-BEDROOM. TYPEC4P

3 - B E D R O O M + S T U D Y . T Y P E C 5 113 sqm | 1,216 sqft

15 Jalan Anak Bukit: #18-110 to #31-110

AREA INCLUDES AIR-CON (A/C) LEDGE, BALCONY AND STRATA VOID AREA WHERE APPLICABLE. THE PLANS ARE SUBJECT TO CHANGE AS MAY BE APPROVED BY RELEVANT AUTHORITIES. ALL FLOOR PLANS ARE APPROXIMATE MEASUREMENTS ONLY AND ARE SUBJECT TO GOVERNMENT RE-SURVEY. THE BALCONY SHALL NOT BE ENCLOSED UNLESS WITH THE APPROVED BALCONY SCREEN. FOR AN ILLUSTRATION OF THE APPROVED BALCONY SCREEN, PLASE REFER TO THE DIAGRAM ANNEXED HERETO AS "ANNEXURE A".

## **3 - B E D R O O M . T Y P E C9/C9P** 122 sqm | 1,313 sqft (C9, C9P)

9 Jalan Anak Bukit: #05-88 to #16-88 (C9) 15 Jalan Anak Bukit: #05-111 (C9P) #06-111 to #16-111,#18-111 to #31-111 (C9)

## **3 - B E D R O O M . T Y P E C10/C10P** 123 sqm | 1,324 sqft (C10, C10P)

11 Jalan Anak Bukit: #05-93 to #16-93 (C10) 13 Jalan Anak Bukit: #05-106 (C10P) #06-106 to #16-106,#18-106 to #31-106 (C10)

## **4 - B E D R O O M . T Y P E D2** 137 sqm | 1,475 sqft

11 Jalan Anak Bukit: #06-98 to #16-98 13 Jalan Anak Bukit: #06-102 to #16-102,#18-102 to #31-102

**4 - B E D R O O M . T Y P E D2P** 137 sqm | 1,475 sqft

11 Jalan Anak Bukit: #05-98

#### 4-BEDROOM. TYPE D3 151 sqm | 1,625 sqft

15 Jalan Anak Bukit: #05-115 (Mirrored) #05-116

FACADE TREATMENT FOR ACOUSTIC MITIGATION WHERE APPLICABLE

FACADE TREATMENT FOR ACOUSTIC MITIGATION WHERE APPLICABLE

4 - BEDROOM . TYPE D3P 162 sqm | 1,744 sqft

15 Jalan Anak Bukit: #04-115 (Mirrored) #04-116

### 4-BEDROOM. TYPE D4

151 sqm | 1,625 sqft

15 Jalan Anak Bukit: #06-115 to #16-115,#18-115 to #31-115 (Mirrored) #06-116 to #16-116,#18-116 to #31-116

#### **BALCONY SCREEN**

APPLICABLE FOR TYPE A2 / B2\* / B3\* / B4 / B4A / B5 / B5A\* / B7 / B7A / B8 / B9P / B9 / C2 / C2A / C3 / P3\*

Notes:

Notes: 1. The balcony shall not be enclosed unless with the approved balcony screen. 2. The purchasers shall have to bear the costs of installing the balcony screen except for the units mentioned in Note 3. 3. The balcony screen will be provided in the following units: (1) #18-100 - #31-100, (2) #18-101 - #31-101, (3) #18-107 - #31-107, (4) #18-108-#31-108, (5) #06-109 - #16-109, (6) #06-110 - #16-110, (7) #18-110 - #31-110, (8) #06-117 - #16-117, (9) #18-117 - #31-117

#### **BALCONY SCREEN**

APPLICABLE FOR TYPE C4P / C4 / C9\* / C10\* / D2P / D2 / D3 / D5

Notes: 1. The balcony shall not be enclosed unless with the approved balcony screen. 2. The purchasers shall have to bear the costs of installing the balcony screen except for the units mentioned in Note 3. 3. The balcony screen will be provided in the following units: (1) #05-106 - #32-106, (2) #05-111 - #32-111, (3) #05-115 - #32-115, (4) #05-116 - #32-116