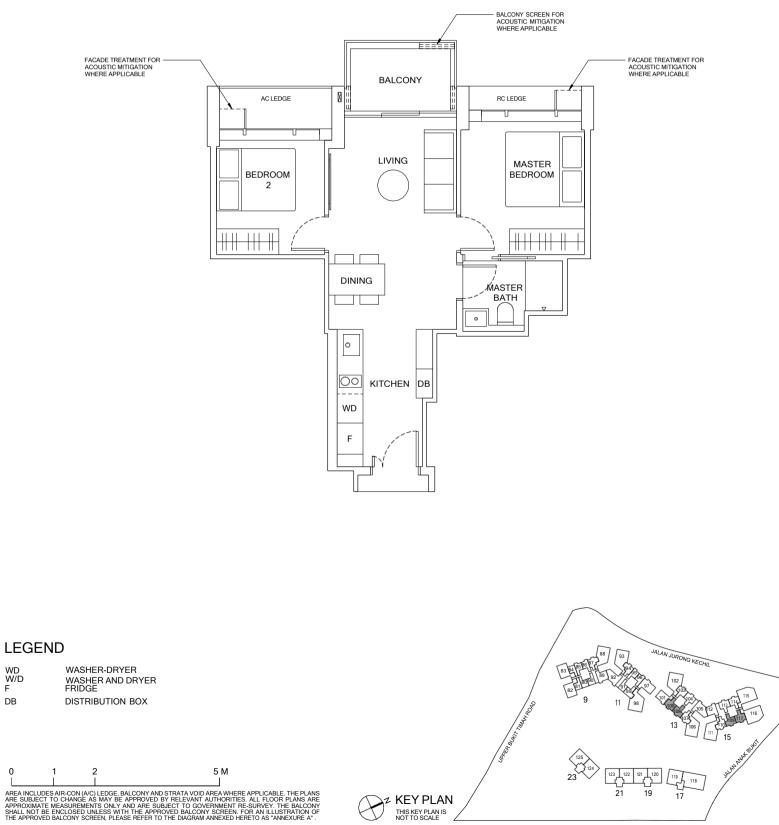

#### 2-BEDROOM. TYPE B4/B4A 60 sqm | 646 sqft (B4), 61 sqm | 657 sqft (B4A)

13 Jalan Anak Bukit: #06-103 to #16-103 (B4) #18-103 to #31-103 (B4A)

5 M AREA INCLUDES AIR-CON (A/C) LEDGE, BALCONY AND STRATA VOID AREA WHERE APPLICABLE. THE PLANS ARE SUBJECT TO CHANGE AS MAY BE APPROVED BY RELEVANT AUTHORITIES. ALL FLOOR PLANS ARE APPROXIMATE MEASUREMENTS ONLY AND ARE SUBJECT TO GOVERNMENT RE-SUBVEY. THE BALCONY SHALL NOT BE ENCLOSED UNLESS WITH THE APPROVED BALCONY SCREEN. FOR AN ILLURATION OF THE APPROVED BALCONY SCREEN, PLEASE REFER TO THE DIAGRAM ANNEXED HERETO AS "ANNEXIVE A".