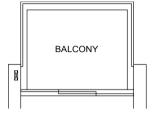

#### **BALCONY SCREEN**

APPLICABLE FOR TYPE A2 / B2\* / B3\* / B4 / B4A / B5 / B5A\* / B7 / B7A / B8 / B9P / B9 / C2 / C2A / C3 / P3\*

Notes:

Notes: 1. The balcony shall not be enclosed unless with the approved balcony screen. 2. The purchasers shall have to bear the costs of installing the balcony screen except for the units mentioned in Note 3. 3. The balcony screen will be provided in the following units: (1) #18-100 - #31-100, (2) #18-101 - #31-101, (3) #18-107 - #31-107, (4) #18-108-#31-108, (5) #06-109 - #16-109, (6) #06-110 - #16-110, (7) #18-110 - #31-110, (8) #06-117 - #16-117, (9) #18-117 - #31-117