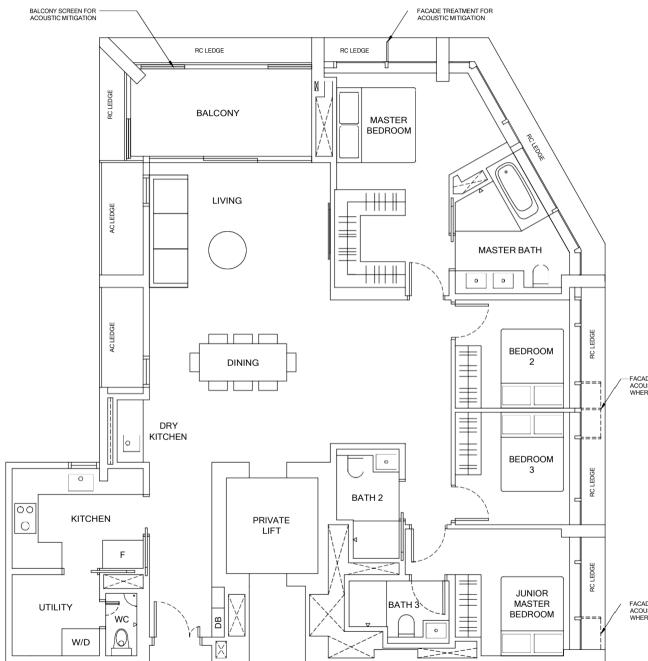

## **3 - B E D R O O M . T Y P E C10/C10P** 123 sqm | 1,324 sqft (C10, C10P)

11 Jalan Anak Bukit: #05-93 to #16-93 (C10) 13 Jalan Anak Bukit: #05-106 (C10P) #06-106 to #16-106,#18-106 to #31-106 (C10)