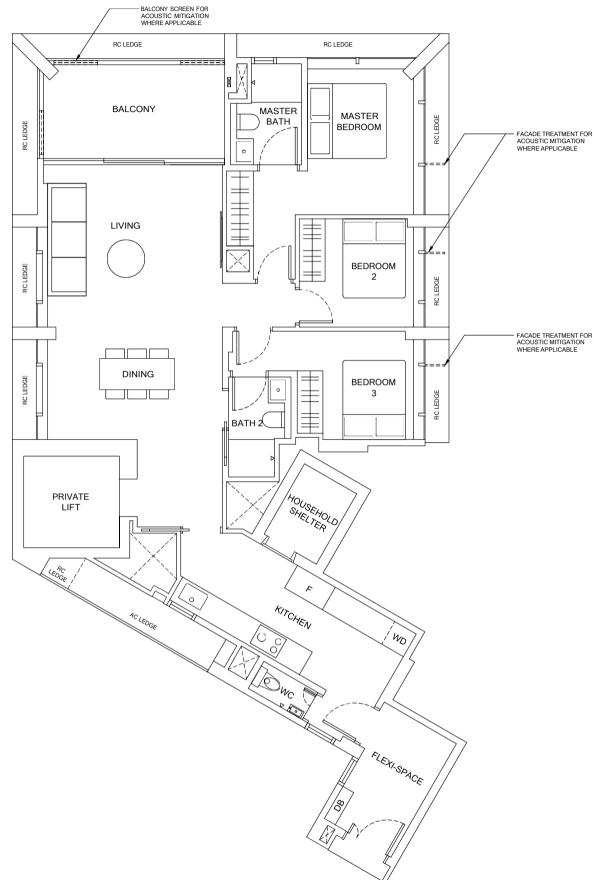

2 - B E D R O O M . T Y P E B6 62 sqm | 667 sqft

13 Jalan Anak Bukit: #18-107 to #31-107

FACADE TREATMENT FOR ACOUSTIC MITIGATION

2-BEDROOM. TYPE B7/B7A 68 sqm | 732 sqft (B7), 69 sqm | 743 sqft (B7A)

9 Jalan Anak Bukit: #06-89 to #16-89 (B7) 15 Jalan Anak Bukit: #06-112 to #16-112 (B7) #18-112 to #30-112 (B7A) 2-BEDROOM + STUDY. TYPE B8 67 sqm | 721 sqft

13 Jalan Anak Bukit: #18-104 to #31-104 (Mirrored) 15 Jalan Anak Bukit: #18-113 to #31-113

LEGEND

WASHER-DRYER WD WASHER AND DRYER FRIDGE W/D . DB DISTRIBUTION BOX

LEGEND

WD WASHER-DRYER WASHER AND DRYER FRIDGE W/D . DB DISTRIBUTION BOX