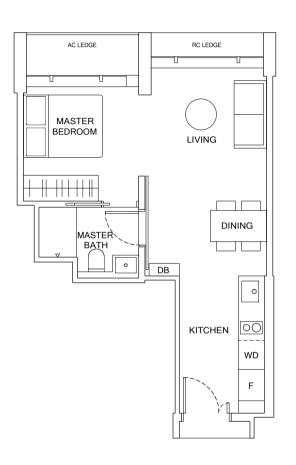

### HORIZON

1-BEDROOM. TYPE A1

41 sqm | 441 sqft

9 Jalan Anak Bukit: #06-80 to #16-80,#05-84 to #16-84 #06-81 to #16-81,#06-90 to #16-90 (Mirrored) 11 Jalan Anak Bukit: #06-91 to #16-91 1 - B E D R O O M . T Y P E A2 46 sqm | 495 sqft