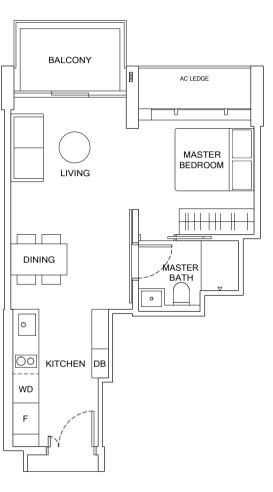

9 Jalan Anak Bukit: #06-85 to #16-85 #06-86 to #16-86 (Mirrored) 11 Jalan Anak Bukit: #06-95 to #16-95 #06-96 to #16-96 (Mirrored)

2 - B E D R O O M . T Y P E B1 52 sqm | 560 sqft

11 Jalan Anak Bukit: #06-99 to #16-99