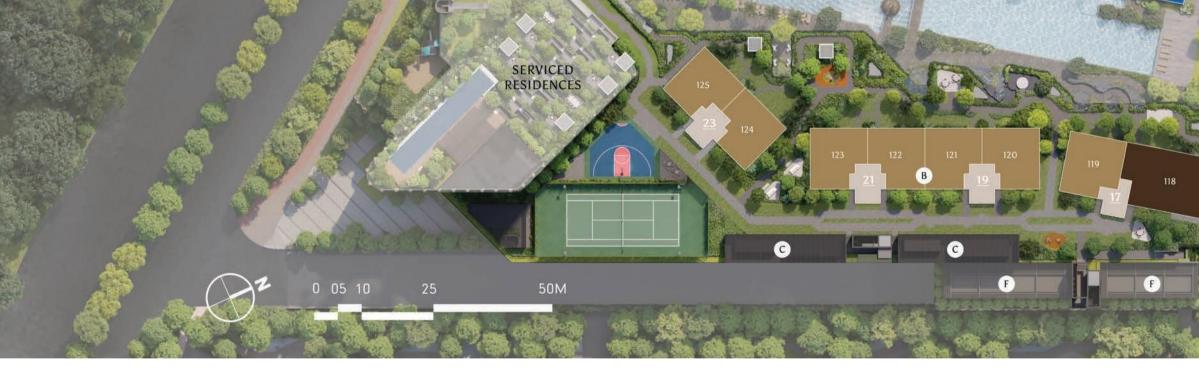

UppER BUKIT TINNAH ROAD

TREETOPS

1 0

SERVICED RESIDENCES

50M

4-Bedroom + Study (Duplex) Type G2

C

5-Bedroom Type G3, G4