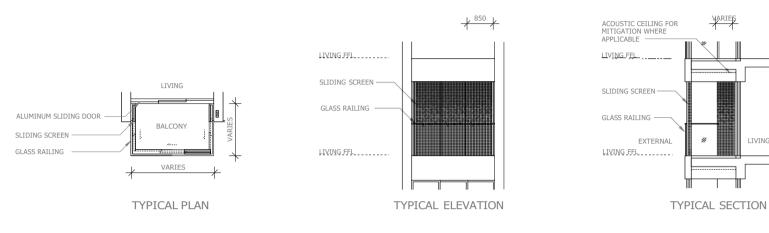

#### **BALCONY SCREEN**

APPLICABLE FOR TYPE A2 / B2\* / B3\* / B4 / B4A / B5 / B5A\* / B7 / B7A / B8 / B9P / B9 / C2 / C2A / C3 / P3\*

Notes:

Notes: 1. The balcony shall not be enclosed unless with the approved balcony screen. 2. The purchasers shall have to bear the costs of installing the balcony screen except for the units mentioned in Note 3. 3. The balcony screen will be provided in the following units: (1) #18-100 - #31-100, (2) #18-101 - #31-101, (3) #18-107 - #31-107, (4) #18-108-#31-108, (5) #06-109 - #16-109, (6) #06-110 - #16-110, (7) #18-110 - #31-110, (8) #06-117 - #16-117, (9) #18-117 - #31-117

#### BALCONY SCREEN

APPLICABLE FOR TYPE C6 / C7 / C8

Notes:

The balcony shall not be enclosed unless with the approved balcony screen.
 The purchasers shall have to bear the costs of installing the balcony screen.

#### **BALCONY SCREEN**

APPLICABLE FOR TYPE C4P / C4 / C9\* / C10\* / D2P / D2 / D3 / D5

Notes: 1. The balcony shall not be enclosed unless with the approved balcony screen. 2. The purchasers shall have to bear the costs of installing the balcony screen except for the units mentioned in Note 3. 3. The balcony screen will be provided in the following units: (1) #05-106 - #32-106, (2) #05-111 - #32-111, (3) #05-115 - #32-115, (4) #05-116 - #32-116