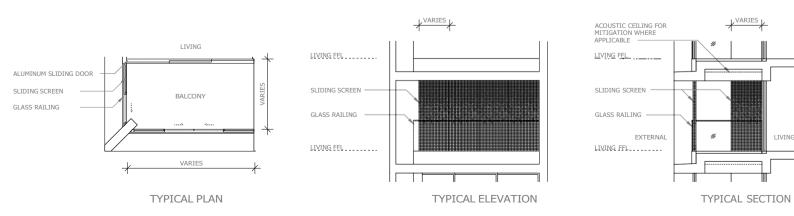

#### **BALCONY SCREEN**

APPLICABLE FOR TYPE A2 / B2\* / B3\* / B4 / B4A / B5 / B5A\* / B7 / B7A / B8 / B9P / B9 / C2 / C2A / C3 / P3\*

Notes:

Notes: 1. The balcony shall not be enclosed unless with the approved balcony screen. 2. The purchasers shall have to bear the costs of installing the balcony screen except for the units mentioned in Note 3. 3. The balcony screen will be provided in the following units: (1) #18-100 - #31-100, (2) #18-101 - #31-101, (3) #18-107 - #31-107, (4) #18-108-#31-108, (5) #06-109 - #16-109, (6) #06-110 - #16-110, (7) #18-110 - #31-110, (8) #06-117 - #16-117, (9) #18-117 - #31-117

#### BALCONY SCREEN

APPLICABLE FOR TYPE C6 / C7 / C8

Notes:

The balcony shall not be enclosed unless with the approved balcony screen.
 The purchasers shall have to bear the costs of installing the balcony screen.

#### **BALCONY SCREEN**

APPLICABLE FOR TYPE C4P / C4 / C9\* / C10\* / D2P / D2 / D3 / D5

Notes: 1. The balcony shall not be enclosed unless with the approved balcony screen. 2. The purchasers shall have to bear the costs of installing the balcony screen except for the units mentioned in Note 3. 3. The balcony screen will be provided in the following units: (1) #05-106 - #32-106, (2) #05-111 - #32-111, (3) #05-115 - #32-115, (4) #05-116 - #32-116