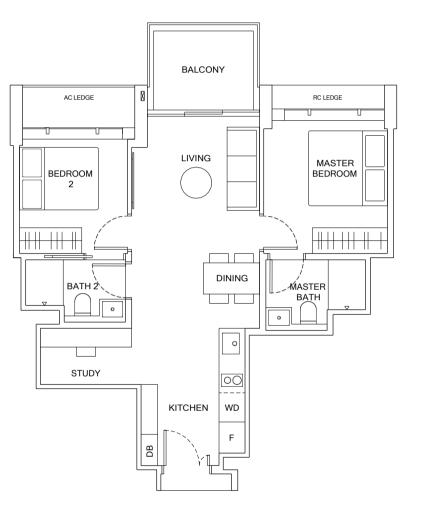

#### 2-BEDROOM + STUDY. TYPE B9/B9P 74 sqm | 797 sqft (B9, B9P)

13 Jalan Anak Bukit: #05-101 (B9P) #06-101 to #16-101 (B9)

2-BEDROOM + STUDY. TYPE B9A 75 sqm | 807 sqft

13 Jalan Anak Bukit: #18-101 to #31-101