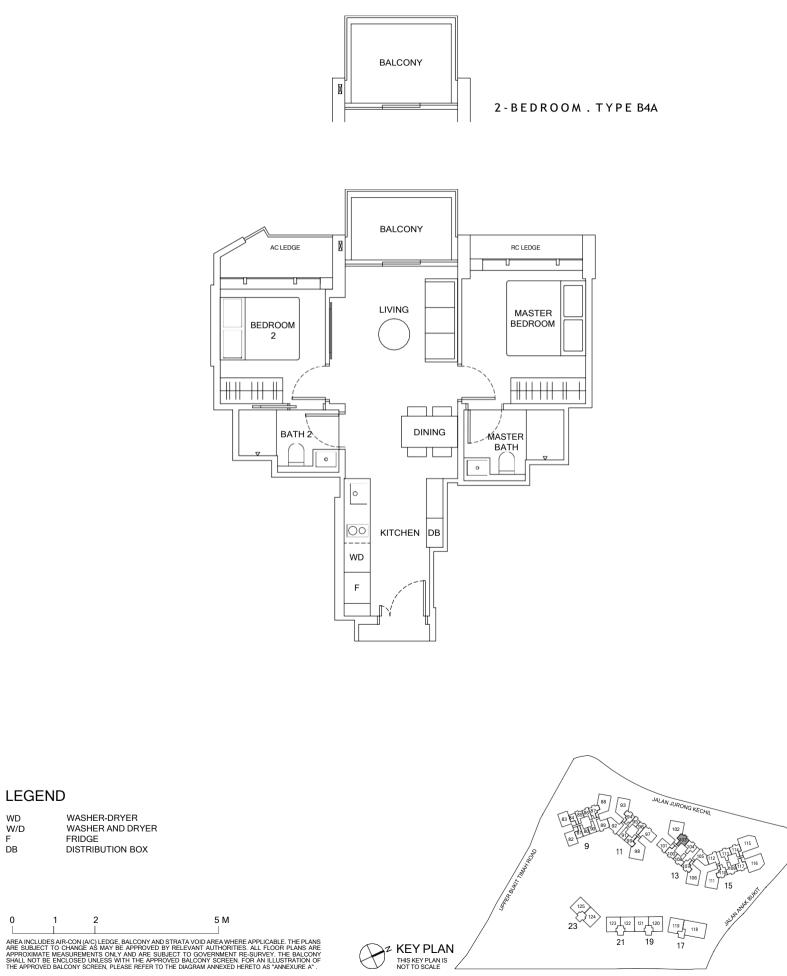

#### 2-BEDROOM. TYPE B4/B4A 60 sqm | 646 sqft (B4), 61 sqm | 657 sqft (B4A)

13 Jalan Anak Bukit: #06-103 to #16-103 (B4) #18-103 to #31-103 (B4A)