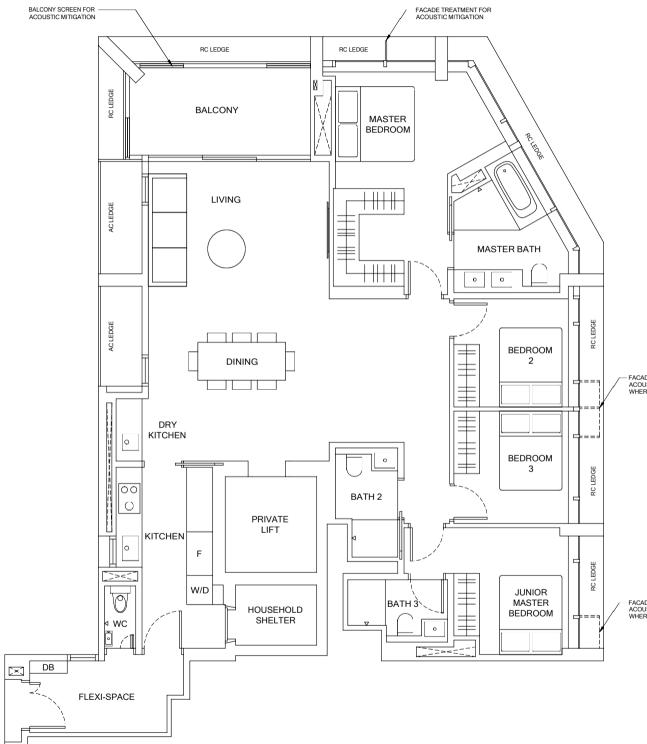

## **3 - B E D R O O M . T Y P E C10/C10P** 123 sqm | 1,324 sqft (C10, C10P)

11 Jalan Anak Bukit: #05-93 to #16-93 (C10) 13 Jalan Anak Bukit: #05-106 (C10P) #06-106 to #16-106,#18-106 to #31-106 (C10)

#### LEGEND

WASHER-DRYER WASHER AND DRYER FRIDGE WD W/D

. DB DISTRIBUTION BOX

0 2 5 M 1

AREA INCLUDES AIR-CON (A/C) LEDGE, BALCONY AND STRATA VOID AREA WHERE APPLICABLE. THE PLANS ARE SUBJECT TO CHANGE AS MAY BE APPROVED BY RELEVANT AUTORITIES. ALL FLOOR PLANS ARE APPROXIMATE MEASUREMENTS ONLY AND ARE SUBJECT TO GOVERNMENT RE-SURVEY. THE BALCONY SHALL NOT BE ENCLOSED UNLESS WITH THE APPROVED BALCONY SCREEN. FOR AN ILLUSTRATION OF THE APPROVED BALCONY SCREEN, PLEASE REFER TO THE DIAGRAM ANNEXED HERETO AS "ANNEXURE A".