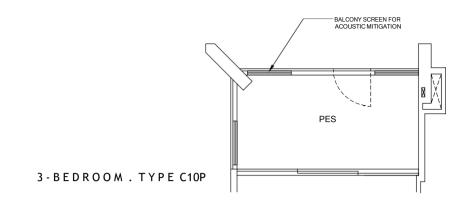

## **3 - B E D R O O M . T Y P E C10/C10P** 123 sqm | 1,324 sqft (C10, C10P)

11 Jalan Anak Bukit: #05-93 to #16-93 (C10) 13 Jalan Anak Bukit: #05-106 (C10P) #06-106 to #16-106,#18-106 to #31-106 (C10)

#### LEGEND

WASHER-DRYER WASHER AND DRYER FRIDGE WD W/D

. DB DISTRIBUTION BOX

0 2 5 M 1

AREA INCLUDES AIR-CON (A/C) LEDGE, BALCONY AND STRATA VOID AREA WHERE APPLICABLE. THE PLANS ARE SUBJECT TO CHANGE AS MAY BE APPROVED BY RELEVANT AUTORITIES. ALL FLOOR PLANS ARE APPROXIMATE MEASUREMENTS ONLY AND ARE SUBJECT TO GOVERNMENT RE-SURVEY. THE BALCONY SHALL NOT BE ENCLOSED UNLESS WITH THE APPROVED BALCONY SCREEN. FOR AN ILLUSTRATION OF THE APPROVED BALCONY SCREEN, PLEASE REFER TO THE DIAGRAM ANNEXED HERETO AS "ANNEXURE A".

#### **BALCONY SCREEN**

APPLICABLE FOR TYPE C4P / C4 / C9\* / C10\* / D2P / D2 / D3 / D5

Notes: 1. The balcony shall not be enclosed unless with the approved balcony screen. 2. The purchasers shall have to bear the costs of installing the balcony screen except for the units mentioned in Note 3. 3. The balcony screen will be provided in the following units: (1) #05-106 - #32-106, (2) #05-111 - #32-111, (3) #05-115 - #32-115, (4) #05-116 - #32-116