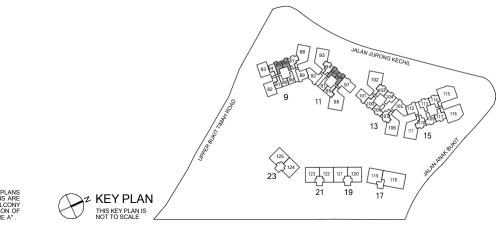

# **THE HEART OF BUKIT TIMAH**

| ГГ              |          |                         |            |        | 1   |                    | 1                   | 1    |    |                     |       | ר ר      |                  |         |                |    | 1        |                      |    | 1        |                 |         |                 |
|-----------------|----------|-------------------------|------------|--------|-----|--------------------|---------------------|------|----|---------------------|-------|----------|------------------|---------|----------------|----|----------|----------------------|----|----------|-----------------|---------|-----------------|
| UNIT /<br>FLOOR | 80       | 81                      | 82         | 83     | 84  | 85                 | 86                  | 87   | 88 | 89                  | 90    | _        | 91               | 92      | 93             | 94 | 95       | 96                   | 97 | 98       | 99              |         | UNIT /<br>FLOOR |
| 17              |          | SKY TERRACE SKY TERRACE |            |        |     |                    |                     |      |    |                     |       |          |                  | 17      |                |    |          |                      |    |          |                 |         |                 |
| 16              | A1       | A1 *                    | C4 *       | C4 * 🔺 | A1  | A2                 | A2 *                | B3 * | C9 | B7                  | A1 *  |          | A1               | C2      | C10            | B3 | A2       | A2 *                 | C3 | D2 •     | B1              |         | 16              |
| 15              | A1       | A1 *                    | C4 *       | C4 * • | A1  | A2                 | A2 *                | B3 * | C9 | B7                  | A1 *  |          | A1               | C2      | C10            | B3 | A2       | A2 *                 | C3 | D2 •     | B1              |         | 15              |
| 14              | A1       | A1 *                    | C4 •       | C4 * • | A1  | A2                 | A2 *                | B3 * | C9 | B7                  | A1 *  |          | A1               | C2      | C10            | B3 | A2       | A2 *                 | C3 | D2 •     | B1              |         | 14              |
| 13              | A1       | A1 *                    | C4 •       | C4 * 🔺 | A1  | A2                 | A2 *                | B3 * | C9 | B7                  | A1 *  |          | A1               | C2      | C10            | B3 | A2       | A2 *                 | C3 | D2 •     | B1              |         | 13              |
| 12              | A1       | A1 *                    | C4 •       | C4 * • | A1  | A2                 | A2 *                | B3 * | C9 | B7                  | A1 *  |          | A1               | C2      | C10            | B3 | A2       | A2 *                 | C3 | D2 •     | B1              |         | 12              |
| 11              | A1       | A1 *                    | C4 •       | C4 * 🔺 | A1  | A2                 | A2 *                | B3 * | C9 | B7                  | A1 *  |          | A1               | C2      | C10            | B3 | A2       | A2 *                 | C3 | D2 •     | B1              |         | Conti           |
| 10              | A1       | A1 *                    | C4 •       | C4 * • | A1  | A2                 | A2 *                | B3 * | C9 | B7                  | A1 *  |          | A1               | C2      | C10            | B3 | A2       | A2 *                 | C3 | D2 •     | B1              |         | ntinued 10      |
| 9               | A1       | A1 *                    | C4 •       | C4 * • | A1  | A2                 | A2 *                | B3 * | C9 | B7                  | A1 *  |          | A1               | C2      | C10            | B3 | A2       | A2 *                 | C3 | D2 •     | B1              |         | on ne           |
| 8               | A1       | A1 *                    | C4 •       | C4 * • | A1  | A2                 | A2 *                | B3 * | C9 | B7                  | A1 *  |          | A1               | C2      | C10            | B3 | A2       | A2 *                 | C3 | D2 •     | B1              |         | ext 8           |
| 7               | A1       | A1 *                    | C4 •       | C4 * • | A1  | A2                 | A2 *                | B3 * | C9 | B7                  | A1 *  |          | A1               | C2      | C10            | B3 | A2       | A2 *                 | C3 | D2 •     | B1              |         | age 7           |
| 6               | A1       | A1 *                    | C4 •       | C4 * • | A1  | A2                 | A2 *                | B3 * | C9 | B7                  | A1 *  |          | A1               | C2      | C10            | B3 | A2       | A2 *                 | C3 | D2 •     | B1              |         | 6               |
| 5               | LAND     | SCAPE                   | C4P 🔺      | C4 * • | A1  | LAND               | SCAPE               | B3 * | C9 | LANDS               | SCAPE |          | LANDSCAPE        |         | C10            | B3 | LANI     | DSCAPE               |    | D2P ▲    | LANDS           | CAPE    | 5               |
| 4               | LANDSCAP | PE / RESIDENTIA         | AL CARPARK | G      | 1 • | LANDSCAPE /<br>CAR | RESIDENTIAL<br>PARK | G    | 3  | LANDSCAPE /<br>CARF |       | LANDSCAF | PE / RESIDENTIAL | CARPARK | G              | 4  |          | RESIDENTIAL<br>RPARK | G2 | LANDSCAP | E / RESIDENTIAL | CARPARK | 4               |
| 3               |          |                         |            | RETAIL |     |                    |                     |      |    |                     |       |          |                  |         |                |    | <u> </u> |                      |    |          |                 |         | 3               |
| 2               |          |                         |            | RETAIL |     |                    |                     | -    |    |                     |       |          |                  |         | BUS INTERCHANG | E  |          |                      |    |          |                 |         | 2               |
| 1               |          |                         |            |        |     |                    | RETAIL              |      |    |                     |       |          |                  |         |                |    |          | RETAIL               |    |          |                 |         | 1               |
| B1              |          |                         | RETAIL     |        |     |                    |                     |      |    |                     |       |          |                  |         |                |    |          |                      |    |          |                 |         | B1              |
| B1M             | RE       | TAIL                    |            |        |     |                    |                     |      |    |                     |       |          |                  |         |                |    |          |                      |    |          |                 |         | B1M             |
|                 |          |                         |            |        |     |                    |                     |      |    |                     |       |          |                  |         |                |    |          |                      |    |          |                 |         |                 |

5-Bedroom (Duplex) Type G5

5-Bedroom (Penthouse) Type P1-P4

| UNIT /<br>FLOOR |        | 100                                                     | 101                           | 102 | 103 | 104         | 105          | 106             | 107                                   | 108         |  | 109         | 110        | 111       | 112  | 113          | 114             | 115        | 116      | 117         | UNIT /<br>FLOOR |
|-----------------|--------|---------------------------------------------------------|-------------------------------|-----|-----|-------------|--------------|-----------------|---------------------------------------|-------------|--|-------------|------------|-----------|------|--------------|-----------------|------------|----------|-------------|-----------------|
| 33              |        | ROOF T                                                  | ERRACE                        |     |     |             | ROOF TERRACE | 1               |                                       |             |  |             | 1          |           |      | ROOF TERRACE | I               | 1          |          |             | 33              |
| 32              |        |                                                         |                               | P   | 4   | WATE        | R TANK       |                 | P1 ▲ #∎                               |             |  |             | P2 ▲ # ■   |           | WATE | R TANK       | P3 <sup>-</sup> | * ▲ # ■    | P3 -     | ▲ # ■       | 32              |
| 31              |        | B5A * ▲ # ■                                             | B9A ▲ # ■                     | D2  | B4A | B8 *        |              | C10 • # •       | B6 ▲ # ■                              | B5A ▲ # ■   |  | C5          | ▲ # ■      | C9 ▲ # ■  |      | B8           | B5A *           | D4 * ▲ # ■ | D4 ▲ # ■ | C1 ▲ # ■    | 31              |
| 30              |        | B5A*▲#■                                                 | B9A ▲ # ■                     | D2  | B4A | B8 *        | C2A          | C10 ▲ # ■       | B6 ▲ # ■                              | B5A ▲ # ■   |  | C5          | ▲ # ■      | C9 ▲ # ■  | B7A  | B8           | B5A *           | D4 * ▲ # ■ | D4 ▲ # ■ | C1 ▲ # ■    | 30              |
| 29              |        | B5A * ▲ # ■                                             | B9A ▲ # ■                     | D2  | B4A | B8 *        | C2A          | C10 • # •       | B6 ▲ # ■                              | B5A ▲ # ■   |  | C5          | ▲ # ■      | C9 ▲ # ■  | B7A  | B8           | B5A *           | D4 * ▲ # ■ | D4 ▲ # ■ | C1 ▲ # ■    | 29              |
| 28              |        | B5A * ▲ # ■                                             | B9A ▲ # ■                     | D2  | B4A | B8 *        | C2A          | C10 ▲ # ■       | B6 ▲ # ■                              | B5A ▲ # ■   |  | C5          | ▲ # ■      | C9 ▲ # ■  | B7A  | B8           | B5A *           | D4 * ▲ # ■ | D4 ▲ # ■ | C1 ▲ # ■    | 28              |
| 27              |        | B5A * ▲ # ■                                             | B9A ▲ # ■                     | D2  | B4A | B8 *        | C2A          | C10 ▲ # ■       | B6 ▲ # ■                              | B5A ▲ # ■   |  | C5          | ▲ # ■      | C9 ▲ # ■  | B7A  | B8           | B5A *           | D4 * ▲ # ■ | D4 ▲ # ■ | C1 ▲ # ■    | 27              |
| 26              |        | B5A * ▲ # ■                                             | B9A ▲ # ■                     | D2  | B4A | B8 *        | C2A          | C10 ▲ # ■       | B6 ▲ # ■                              | B5A ▲ # ■   |  | C5          | ▲ # ■      | C9 ▲ # ■  | B7A  | B8           | B5A *           | D4 * ▲ # ■ | D4 ▲ # ■ | C1 ▲ # ■    | 26              |
| 25              |        | B5A * ▲ # ■                                             | B9A ▲ # ■                     | D2  | B4A | B8 *        | C2A          | C10 ▲ # ■       | B6 ▲ # ■                              | B5A ▲ # ■   |  | C5          | ▲ # ■      | C9 ▲ # ■  | B7A  | B8           | B5A *           | D4 * ▲ # ■ | D4 ▲ # ■ | C1 ▲ # ■    | 25              |
| 24              |        | B5A * ▲ # ■                                             | B9A ▲ # ■                     | D2  | B4A | B8 *        | C2A          | C10 ▲ # ■       | B6 ▲ # ■                              | B5A ▲ # ■   |  | C5          | ▲ # ■      | C9 ▲ # ■  | B7A  | B8           | B5A *           | D4 * ▲ # ■ | D4 ▲ # ■ | C1 ▲ # ■    | 24              |
| 23              |        | B5A * ▲ # ■                                             | B9A ▲ # ■                     | D2  | B4A | B8 *        | C2A          | C10 ▲ # ■       | B6 ▲ # ■                              | B5A ▲ # ■   |  | C5          | ▲ # ■      | C9 ▲ # ■  | B7A  | B8           | B5A *           | D4 * ▲ # ■ | D4 ▲ # ■ | C1 ▲ # ■    | 23              |
| 22              |        | B5A * ▲ # ■                                             | B9A ▲ # ■                     | D2  | B4A | B8 *        | C2A          | C10 ▲ # ■       | B6 ▲ # ■                              | B5A ▲ # ■   |  | C5          | ▲ # ■      | C9 ▲ # ■  | B7A  | B8           | B5A *           | D4 * ▲ # ■ | D4 ▲ # ■ | C1 ▲ # ■    | 22              |
| 21              |        | B5A * ▲ # ■                                             | B9A ▲ # ■                     | D2  | B4A | B8 *        | C2A          | C10 ▲ # ■       | B6 ▲ # ■                              | B5A ▲ # ■   |  | C5          | ▲ # ■      | C9 ▲ # ■  | B7A  | B8           | B5A *           | D4 * ▲ # ■ | D4 ▲ # ■ | C1 ▲ # ■    | 21              |
| 20              | age    | B5A * ▲ # ■                                             | B9A ▲ # ■                     | D2  | B4A | B8 *        | C2A          | C10 ▲ # ■       | B6 ▲ # ■                              | B5A ▲ # ■   |  | C5          | ▲ # ■      | C9 ▲ # ■  | B7A  | B8           | B5A *           | D4 * ▲ # ■ | D4 ▲ # ■ | C1 ▲ # ■    | 20              |
| 19              | ns pa  | B5A * ▲ # ■                                             | B9A ▲ # ■                     | D2  | B4A | B8 *        | C2A          | C10 ▲ # ■       | B6 ▲ # ■                              | B5A ▲ # ■   |  | C5          | ▲ # ■      | C9 ▲ # ■  | B7A  | B8           | B5A *           | D4 * ▲ # ■ | D4 ▲ # ■ | C1 ▲ # ■    | 19              |
| 18              | revio  | B5A * ▲ # ■                                             | B9A ▲ # ■                     | D2  | B4A | B8 *        | C2A          | C10 • # •       | B6 ▲ # ■                              | B5A ▲ # ■   |  | C5          | ▲ # ■      | C9 ▲ # ■  | B7A  | B8           | B5A *           | D4 * ▲ # ■ | D4 ▲ # ■ | C1 ▲ # ■    | 18              |
| 17              | d mo   | SKY TE                                                  | RRACE                         | D5  |     | SKY TERRACE | •            | E3 4            | ∖#∎                                   | SKY TERRACE |  | SKY TERRACE | E2         | ▲ # ■     |      | SKY TERRACE  |                 | E1 * ▲ # ■ | E1 ▲ # ■ | SKY TERRACE | 17              |
| 16              | ed fro | B2 * ■                                                  | B9 <b>■</b>                   | D2  | B4  | B5 *        | C2           | C10 ▲ #         | B3 •                                  | B2 •        |  | B2 * ▲ # ■  | B3 * ▲ # ■ | C9 ▲ # ■  | B7   | B5           | B5 *            | D4 * ▲ # ■ | D4 ▲ # ■ | B2 ▲ # ■    | 16              |
| 15              | ntinue | B2 * ■                                                  | B9 •                          | D2  | B4  | B5 *        | C2           | C10 • #         | B3 •                                  | B2 •        |  | B2 * ▲ # ■  | B3 * ▲ # ■ | C9 ▲ # ■  | B7   | B5           | B5 *            | D4 * ▲ # ■ | D4 ▲ # ■ | B2 ▲ # ■    | 15              |
| 14              | Co     | B2 * ■                                                  | B9 <b>■</b>                   | D2  | B4  | B5 *        | C2           | C10 • #         | B3 •                                  | B2 •        |  | B2 * ▲ # ■  | B3 * ▲ # ■ | C9 ▲ # ■  | B7   | B5           | B5 *            | D4 * ▲ # ■ | D4 ▲ # ■ | B2 ▲ # ■    | 14              |
| 13              |        | B2 * ■                                                  | B9 <b>■</b>                   | D2  | B4  | B5 *        | C2           | C10 • #         | B3 •                                  | B2 •        |  | B2 * ▲ # ■  | B3 * ▲ # ■ | C9 ▲ # ■  | B7   | B5           | B5 *            | D4 * ▲ # ■ | D4 ▲ # ■ | B2 ▲ # ■    | 13              |
| 12              |        | B2 * ■                                                  | B9 •                          | D2  | B4  | B5 *        | C2           | C10 • #         | B3 •                                  | B2 •        |  | B2 * ▲ # ■  | B3 * ▲ # ■ | C9 ▲ # ■  | B7   | B5           | B5 *            | D4 * ▲ # ■ | D4 ▲ # ■ | B2 ▲ # ■    | 12              |
| 11              |        | B2 * ■                                                  | B9 •                          | D2  | B4  | B5 *        | C2           | C10 • #         | B3 •                                  | B2 •        |  | B2 * ▲ # ■  | B3 * ▲ # ■ | C9 ▲ # ■  | B7   | B5           | B5 *            | D4 * ▲ # ■ | D4 ▲ # ■ | B2 ▲ # ■    | 11              |
| 10              |        | B2 * ■                                                  | B9 •                          | D2  | B4  | B5 *        | C2           | C10 • #         | B3 •                                  | B2 •        |  | B2 * ▲ # ■  | B3 * ▲ # ■ | C9 ▲ # ■  | B7   | B5           | B5 *            | D4 * ▲ # ■ | D4 ▲ # ■ | B2 ▲ # ■    | 10              |
| 9               |        | B2 * ■                                                  | B9 •                          | D2  | B4  | B5 *        | C2           | C10 • #         | B3 •                                  | B2 •        |  | B2 * ▲ # ■  | B3 * ▲ # ■ | C9 ▲ # ■  | B7   | B5           | B5 *            | D4 * ▲ # ■ | D4 ▲ # ■ | B2 ▲ # ■    | 9               |
| 8               |        | B2 * ■                                                  | B9 ■                          | D2  | B4  | B5 *        | C2           | C10 • #         | B3 •                                  | B2 •        |  | B2 * ▲ # ■  | B3 * ▲ # ■ | C9 ▲ # ■  | B7   | B5           | B5 *            | D4 * ▲ # ■ | D4 ▲ # ■ | B2 ▲ # ■    | 8               |
| 7               |        | B2 * ■                                                  | B9 <b>■</b>                   | D2  | B4  | B5 *        | C2           | C10 • #         | B3 •                                  | B2 •        |  | B2 * ▲ # ■  | B3 * ▲ # ■ | C9 ▲ # ■  | B7   | B5           | B5 *            | D4 * ▲ # ■ | D4 ▲ # ■ | B2 ▲ # ■    | 7               |
| 6               |        | B2 * ■                                                  | B9 <b>■</b>                   | D2  | B4  | B5 *        | C2           | C10 • #         | B3 •                                  | B2 •        |  | B2 * ▲ # ■  | B3 * ▲ # ■ | C9 ▲ # ■  | B7   | B5           | B5 *            | D4 * ▲ # ■ | D4 ▲ # ■ | B2 ▲ # ■    | 6               |
| 5               |        | LANDSCAPE                                               | B9P∎                          |     |     | LANDSCAPE   |              | C10P ▲ #        | LAND                                  | SCAPE       |  | LAND        | SCAPE      | C9P ▲ # ■ |      | LANDSCAPE    |                 | D3 * ▲ # ■ | D3 ▲ # ■ | LANDSCAPE   | 5               |
| 4               |        | LANDSCAPE / RESIDENTIAL CARPARK D3P * • D3P * • D3P * • |                               |     |     |             |              |                 | LANDSCAPE /<br>RESIDENTIAL<br>CARPARK | 4           |  |             |            |           |      |              |                 |            |          |             |                 |
| 3               |        |                                                         | RETAIL RESIDENTIAL DROP-OFF 3 |     |     |             |              |                 |                                       |             |  | 3           |            |           |      |              |                 |            |          |             |                 |
| 2               |        |                                                         |                               |     |     |             | RF           | TAIL & SERVICED |                                       | ETAIL       |  |             |            |           |      |              |                 |            |          |             | 2               |
| B1              |        |                                                         |                               |     |     |             |              |                 |                                       |             |  |             |            |           |      |              |                 |            |          |             | B1              |
| B1M             |        |                                                         |                               |     |     |             |              |                 |                                       |             |  |             |            |           |      |              |                 |            |          |             | B1M             |