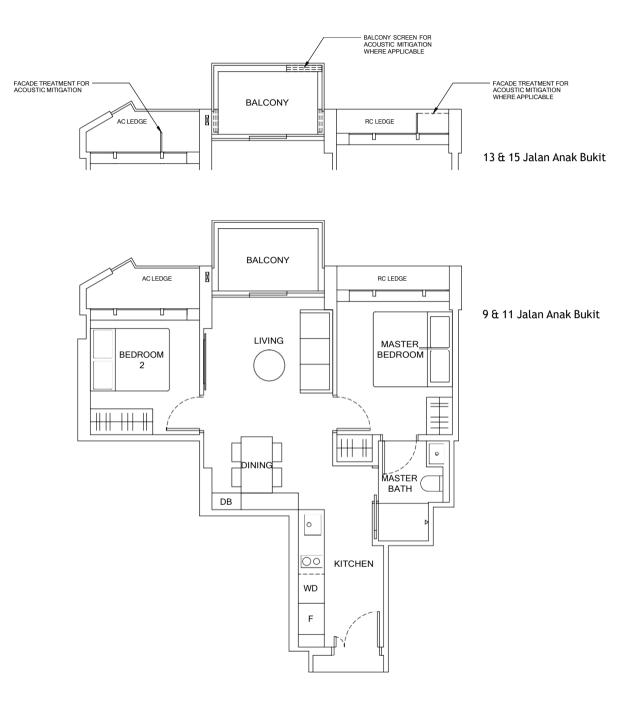

2 - B E D R O O M . T Y P E B6 62 sqm | 667 sqft

13 Jalan Anak Bukit: #18-107 to #31-107

FACADE TREATMENT FOR ACOUSTIC MITIGATION

2-BEDROOM. TYPE B7/B7A 68 sqm | 732 sqft (B7), 69 sqm | 743 sqft (B7A)

9 Jalan Anak Bukit: #06-89 to #16-89 (B7) 15 Jalan Anak Bukit: #06-112 to #16-112 (B7) #18-112 to #30-112 (B7A) 2-BEDROOM + STUDY. TYPE B8 67 sqm | 721 sqft

13 Jalan Anak Bukit: #18-104 to #31-104 (Mirrored) 15 Jalan Anak Bukit: #18-113 to #31-113

LEGEND

WASHER-DRYER WD WASHER AND DRYER FRIDGE W/D . DB DISTRIBUTION BOX

LEGEND

WD WASHER-DRYER WASHER AND DRYER FRIDGE W/D . DB DISTRIBUTION BOX