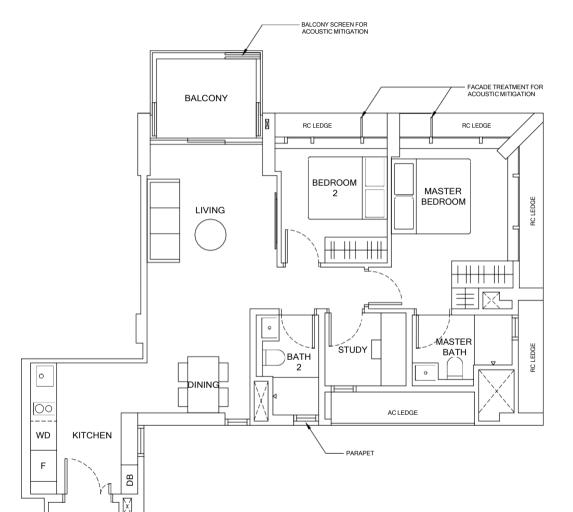

2 - B E D R O O M . T Y P E B6 62 sqm | 667 sqft

13 Jalan Anak Bukit: #18-107 to #31-107

FACADE TREATMENT FOR ACOUSTIC MITIGATION

2-BEDROOM. TYPE B7/B7A 68 sqm | 732 sqft (B7), 69 sqm | 743 sqft (B7A)

9 Jalan Anak Bukit: #06-89 to #16-89 (B7) 15 Jalan Anak Bukit: #06-112 to #16-112 (B7) #18-112 to #30-112 (B7A) 2-BEDROOM + STUDY. TYPE B8 67 sqm | 721 sqft

13 Jalan Anak Bukit: #18-104 to #31-104 (Mirrored) 15 Jalan Anak Bukit: #18-113 to #31-113

LEGEND

WASHER-DRYER WD WASHER AND DRYER FRIDGE W/D . DB DISTRIBUTION BOX

LEGEND

WD WASHER-DRYER WASHER AND DRYER FRIDGE W/D . DB DISTRIBUTION BOX

#### **BALCONY SCREEN**

APPLICABLE FOR TYPE A2 / B2\* / B3\* / B4 / B4A / B5 / B5A\* / B7 / B7A / B8 / B9P / B9 / C2 / C2A / C3 / P3\*

Notes:

Notes: 1. The balcony shall not be enclosed unless with the approved balcony screen. 2. The purchasers shall have to bear the costs of installing the balcony screen except for the units mentioned in Note 3. 3. The balcony screen will be provided in the following units: (1) #18-100 - #31-100, (2) #18-101 - #31-101, (3) #18-107 - #31-107, (4) #18-108-#31-108, (5) #06-109 - #16-109, (6) #06-110 - #16-110, (7) #18-110 - #31-110, (8) #06-117 - #16-117, (9) #18-117 - #31-117