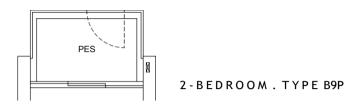

#### 2-BEDROOM + STUDY. TYPE B9/B9P 74 sqm | 797 sqft (B9, B9P)

13 Jalan Anak Bukit: #05-101 (B9P) #06-101 to #16-101 (B9)

2-BEDROOM + STUDY. TYPE B9A 75 sqm | 807 sqft

13 Jalan Anak Bukit: #18-101 to #31-101