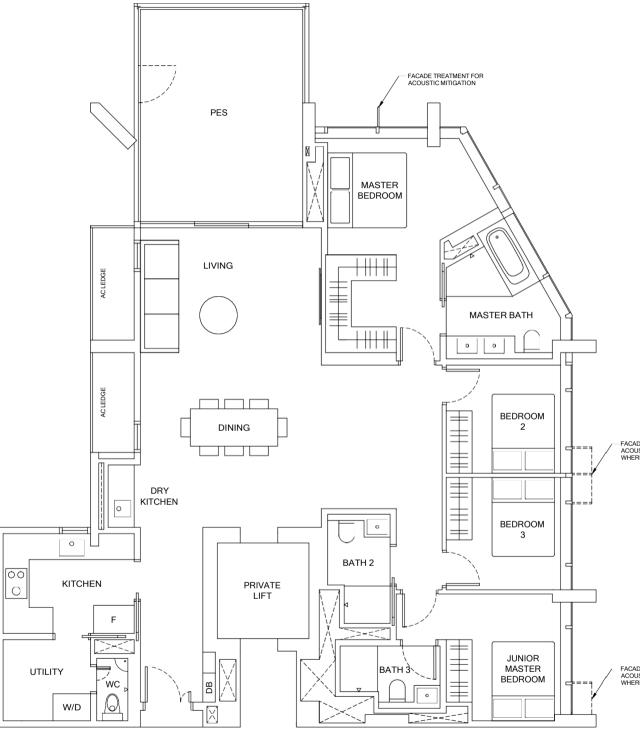

## **3 - B E D R O O M . T Y P E C9/C9P** 122 sqm | 1,313 sqft (C9, C9P)

9 Jalan Anak Bukit: #05-88 to #16-88 (C9) 15 Jalan Anak Bukit: #05-111 (C9P) #06-111 to #16-111,#18-111 to #31-111 (C9)

#### LEGEND

WASHER-DRYER WASHER AND DRYER FRIDGE WD W/D

. DB DISTRIBUTION BOX

0 2 5 M 1

AREA INCLUDES AIR-CON (A/C) LEDGE, BALCONY AND STRATA VOID AREA WHERE APPLICABLE. THE PLANS ARE SUBJECT TO CHANGE AS MAY BE APPROVED BY RELEVANT AUTORITIES. ALL FLOOR PLANS ARE APPROXIMATE MEASUREMENTS ONLY AND ARE SUBJECT TO GOVERNMENT RE-SURVEY. THE BALCONY SHALL NOT BE ENCLOSED UNLESS WITH THE APPROVED BALCONY SCREEN. FOR AN ILLUSTRATION OF THE APPROVED BALCONY SCREEN, PLEASE REFER TO THE DIAGRAM ANNEXED HERETO AS "ANNEXURE A".