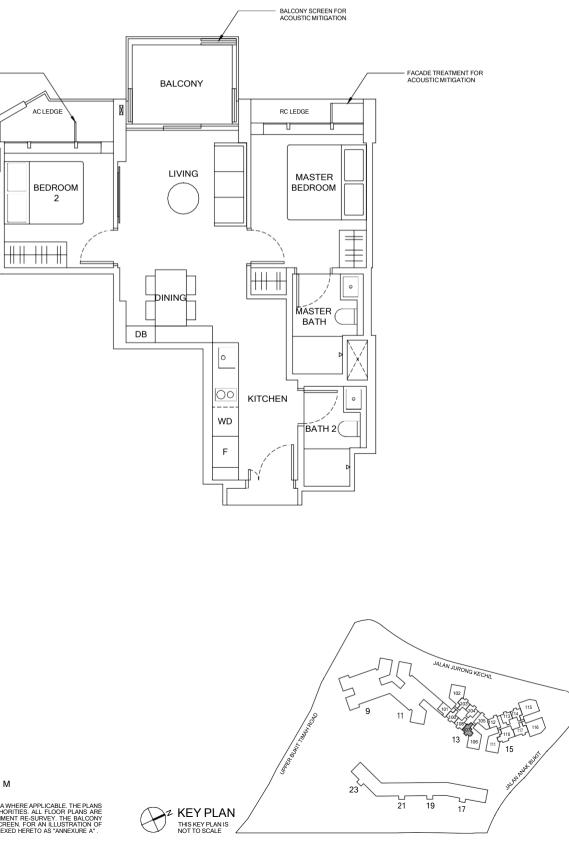

2 - B E D R O O M . T Y P E B6 62 sqm | 667 sqft

13 Jalan Anak Bukit: #18-107 to #31-107

FACADE TREATMENT FOR ACOUSTIC MITIGATION

2-BEDROOM. TYPE B7/B7A 68 sqm | 732 sqft (B7), 69 sqm | 743 sqft (B7A)

9 Jalan Anak Bukit: #06-89 to #16-89 (B7) 15 Jalan Anak Bukit: #06-112 to #16-112 (B7) #18-112 to #30-112 (B7A) 2-BEDROOM + STUDY. TYPE B8 67 sqm | 721 sqft