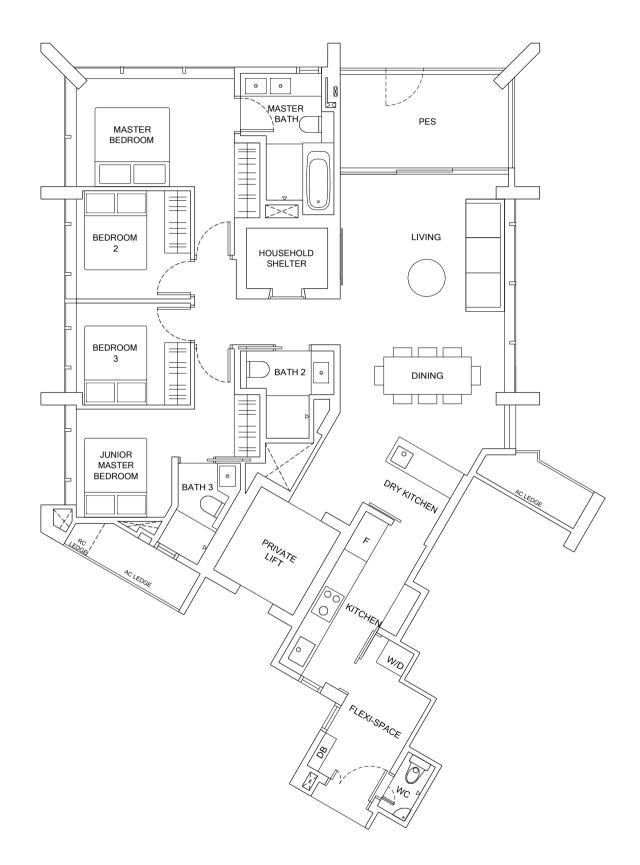

## **3 - B E D R O O M . T Y P E C9/C9P** 122 sqm | 1,313 sqft (C9, C9P)

9 Jalan Anak Bukit: #05-88 to #16-88 (C9) 15 Jalan Anak Bukit: #05-111 (C9P) #06-111 to #16-111,#18-111 to #31-111 (C9)