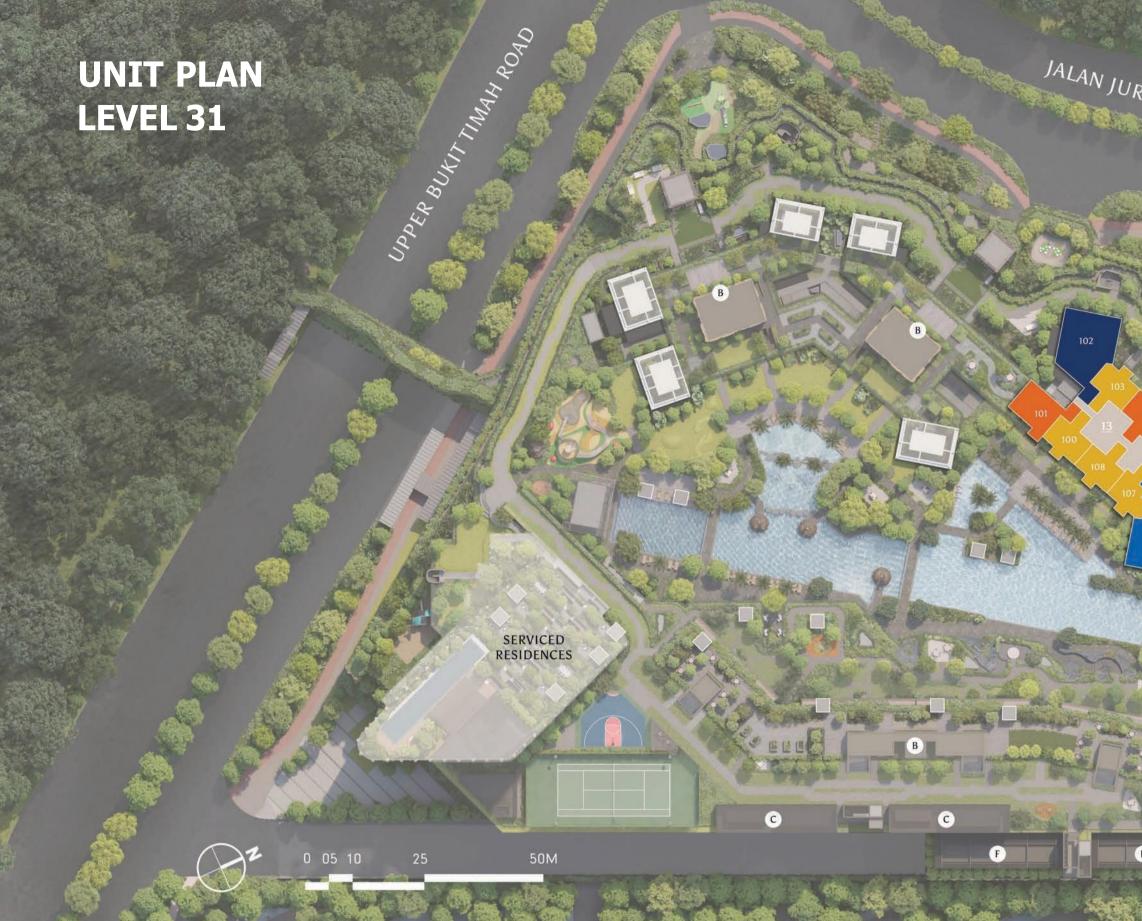

| be fitted   |  |  |  |  |  |  |  |
| with           | with window |  |  |  |  |  |  |  |
| restrictor.    |             |  |  |  |  |  |  |  |







UppER BUKIT TINNAH ROAD

TREETOPS

1 0

SERVICED RESIDENCES

50M



4-Bedroom + Study (Duplex) Type G2

C

5-Bedroom Type G3, G4

B

C

F

5-Bedroom (Duplex) Type G5











4-Bedroom Type D2P, D3

#### TREETOPS



4-Bedroom + Study (Duplex) Type G2



5-Bedroom (Duplex) Type G5

# UNIT PLAN **LEVEL 6-16**



UppER BUHT TIMAH ROAD



2-Bedroom + Study Type B9



### HORIZON





#### CREEKSIDE



3-Bedroom Type C6-C8P



4-Bedroom Type D1, D1P

# UNIT PLAN





2-Bedroom Type B4A-B7A

2-Bedroom + Study Type B8, B9A

3-Bedroom Type C1, C2A

3-Bedroom + Study Type C5



3-Bedroom Type C9, C10 4-Bedroom Type D2, D4



# UNIT PLAN LEVEL 31



### THE RESERVE RESIDENCES

2-Bedroom Type B4A, B5A, B6

2-Bedroom + Study Type B8, B9A

3-Bedroom Type C1

3-Bedroom + Study Type C5

### HORIZON





1-BEDROOM. TYPE A1

41 sqm | 441 sqft

9 Jalan Anak Bukit: #06-80 to #16-80,#05-84 to #16-84 #06-81 to #16-81,#06-90 to #16-90 (Mirrored) 11 Jalan Anak Bukit: #06-91 to #16-91 1 - B E D R O O M . T Y P E A2 46 sqm | 495 sqft

9 Jalan Anak Bukit: #06-85 to #16-85 #06-86 to #16-86 (Mirrored) 11 Jalan Anak Bukit: #06-95 to #16-95 #06-96 to #16-96 (Mirrored)









2 - B E D R O O M . T Y P E B1 52 sqm | 560 sqft

11 Jalan Anak Bukit: #06-99 to #16-99

#### 2 - BEDROOM . TYPE B2 57 sgm | 614 sqft

13 Jalan Anak Bukit: #06-100 to #16-100 (Mirrored) #06-108 to #16-108 15 Jalan Anak Bukit: #06-109 to #16-109 (Mirrored) #06-117 to #16-117