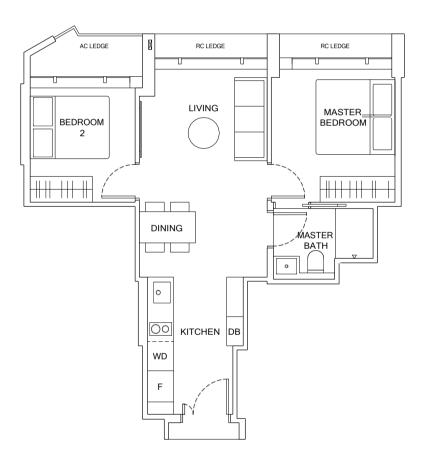

#### 2-BEDROOM. TYPE B4/B4A 60 sqm | 646 sqft (B4), 61 sqm | 657 sqft (B4A)

13 Jalan Anak Bukit: #06-103 to #16-103 (B4) #18-103 to #31-103 (B4A)