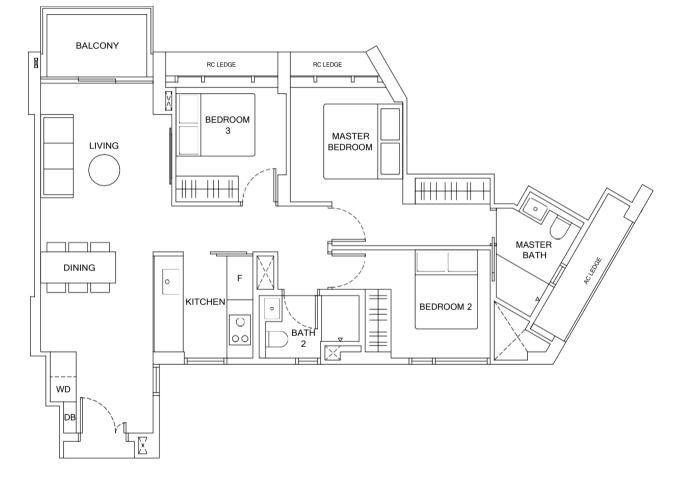

#### 2-BEDROOM + STUDY. TYPE B9/B9P 74 sqm | 797 sqft (B9, B9P)

13 Jalan Anak Bukit: #05-101 (B9P) #06-101 to #16-101 (B9)

2-BEDROOM + STUDY. TYPE B9A 75 sqm | 807 sqft

13 Jalan Anak Bukit: #18-101 to #31-101