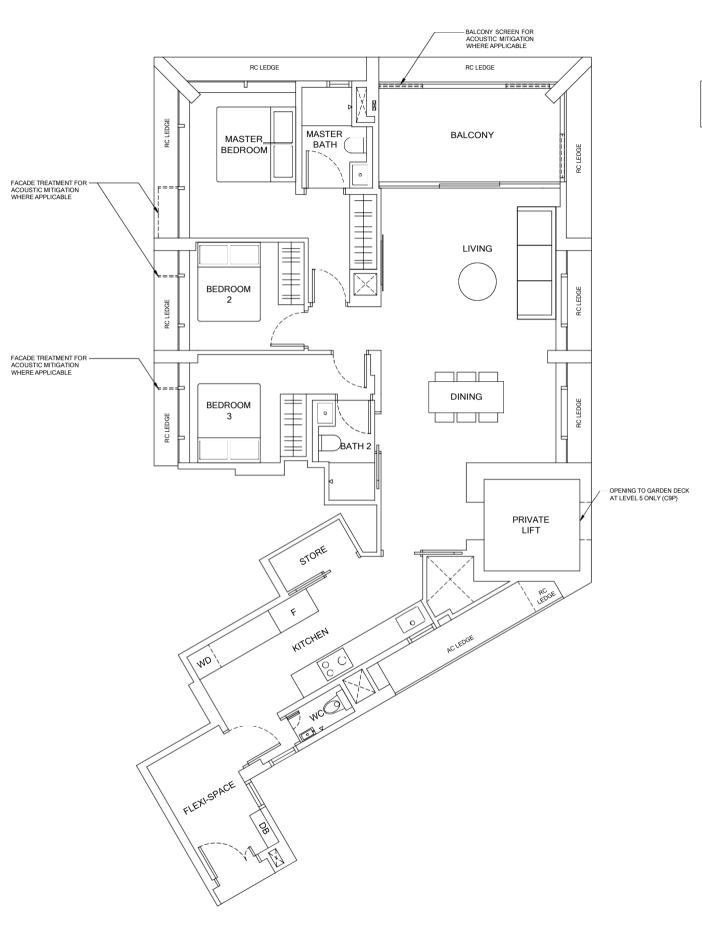

## **3 - B E D R O O M . T Y P E C9/C9P** 122 sqm | 1,313 sqft (C9, C9P)

9 Jalan Anak Bukit: #05-88 to #16-88 (C9) 15 Jalan Anak Bukit: #05-111 (C9P) #06-111 to #16-111,#18-111 to #31-111 (C9)

#### LEGEND

WASHER-DRYER WASHER AND DRYER FRIDGE WD W/D

. DB DISTRIBUTION BOX

0 2 5 M 1

AREA INCLUDES AIR-CON (A/C) LEDGE, BALCONY AND STRATA VOID AREA WHERE APPLICABLE. THE PLANS ARE SUBJECT TO CHANGE AS MAY BE APPROVED BY RELEVANT AUTORITIES. ALL FLOOR PLANS ARE APPROXIMATE MEASUREMENTS ONLY AND ARE SUBJECT TO GOVERNMENT RE-SURVEY. THE BALCONY SHALL NOT BE ENCLOSED UNLESS WITH THE APPROVED BALCONY SCREEN. FOR AN ILLUSTRATION OF THE APPROVED BALCONY SCREEN, PLEASE REFER TO THE DIAGRAM ANNEXED HERETO AS "ANNEXURE A".