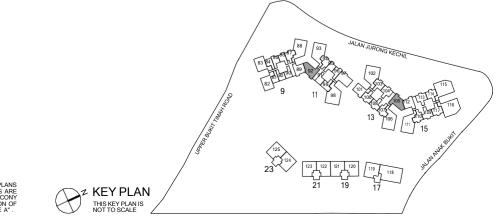

# **THE HEART OF BUKIT TIMAH**

| ГГ              |          |                         |            |        | 1   |                    | 1                   | 1    |    |                     |       | ר ר      |                  |         |                |    | 1        |                      |    | 1        |                 |         |                 |
|-----------------|----------|-------------------------|------------|--------|-----|--------------------|---------------------|------|----|---------------------|-------|----------|------------------|---------|----------------|----|----------|----------------------|----|----------|-----------------|---------|-----------------|
| UNIT /<br>FLOOR | 80       | 81                      | 82         | 83     | 84  | 85                 | 86                  | 87   | 88 | 89                  | 90    | _        | 91               | 92      | 93             | 94 | 95       | 96                   | 97 | 98       | 99              |         | UNIT /<br>FLOOR |
| 17              |          | SKY TERRACE SKY TERRACE |            |        |     |                    |                     |      |    |                     |       |          |                  | 17      |                |    |          |                      |    |          |                 |         |                 |
| 16              | A1       | A1 *                    | C4 *       | C4 * 🔺 | A1  | A2                 | A2 *                | B3 * | C9 | B7                  | A1 *  |          | A1               | C2      | C10            | B3 | A2       | A2 *                 | C3 | D2 •     | B1              |         | 16              |
| 15              | A1       | A1 *                    | C4 *       | C4 * • | A1  | A2                 | A2 *                | B3 * | C9 | B7                  | A1 *  |          | A1               | C2      | C10            | B3 | A2       | A2 *                 | C3 | D2 •     | B1              |         | 15              |
| 14              | A1       | A1 *                    | C4 •       | C4 * • | A1  | A2                 | A2 *                | B3 * | C9 | B7                  | A1 *  |          | A1               | C2      | C10            | B3 | A2       | A2 *                 | C3 | D2 •     | B1              |         | 14              |
| 13              | A1       | A1 *                    | C4 •       | C4 * 🔺 | A1  | A2                 | A2 *                | B3 * | C9 | B7                  | A1 *  |          | A1               | C2      | C10            | B3 | A2       | A2 *                 | C3 | D2 •     | B1              |         | 13              |
| 12              | A1       | A1 *                    | C4 •       | C4 * • | A1  | A2                 | A2 *                | B3 * | C9 | B7                  | A1 *  |          | A1               | C2      | C10            | B3 | A2       | A2 *                 | C3 | D2 •     | B1              |         | 12              |
| 11              | A1       | A1 *                    | C4 •       | C4 * 🔺 | A1  | A2                 | A2 *                | B3 * | C9 | B7                  | A1 *  |          | A1               | C2      | C10            | B3 | A2       | A2 *                 | C3 | D2 •     | B1              |         | Conti           |
| 10              | A1       | A1 *                    | C4 •       | C4 * • | A1  | A2                 | A2 *                | B3 * | C9 | B7                  | A1 *  |          | A1               | C2      | C10            | B3 | A2       | A2 *                 | C3 | D2 •     | B1              |         | ntinued 10      |
| 9               | A1       | A1 *                    | C4 •       | C4 * • | A1  | A2                 | A2 *                | B3 * | C9 | B7                  | A1 *  |          | A1               | C2      | C10            | B3 | A2       | A2 *                 | C3 | D2 •     | B1              |         | on ne           |
| 8               | A1       | A1 *                    | C4 •       | C4 * • | A1  | A2                 | A2 *                | B3 * | C9 | B7                  | A1 *  |          | A1               | C2      | C10            | B3 | A2       | A2 *                 | C3 | D2 •     | B1              |         | ext 8           |
| 7               | A1       | A1 *                    | C4 •       | C4 * • | A1  | A2                 | A2 *                | B3 * | C9 | B7                  | A1 *  |          | A1               | C2      | C10            | B3 | A2       | A2 *                 | C3 | D2 •     | B1              |         | age 7           |
| 6               | A1       | A1 *                    | C4 •       | C4 * • | A1  | A2                 | A2 *                | B3 * | C9 | B7                  | A1 *  |          | A1               | C2      | C10            | B3 | A2       | A2 *                 | C3 | D2 •     | B1              |         | 6               |
| 5               | LAND     | SCAPE                   | C4P 🔺      | C4 * • | A1  | LAND               | SCAPE               | B3 * | C9 | LANDS               | SCAPE |          | LANDSCAPE        |         | C10            | B3 | LANI     | DSCAPE               |    | D2P ▲    | LANDS           | CAPE    | 5               |
| 4               | LANDSCAP | PE / RESIDENTIA         | AL CARPARK | G      | 1 • | LANDSCAPE /<br>CAR | RESIDENTIAL<br>PARK | G    | 3  | LANDSCAPE /<br>CARF |       | LANDSCAF | PE / RESIDENTIAL | CARPARK | G              | 4  |          | RESIDENTIAL<br>RPARK | G2 | LANDSCAP | E / RESIDENTIAL | CARPARK | 4               |
| 3               |          |                         |            | RETAIL |     |                    |                     |      |    |                     |       |          |                  |         |                |    | <u> </u> |                      |    |          |                 |         | 3               |
| 2               |          |                         |            | RETAIL |     |                    |                     | -    |    |                     |       |          |                  |         | BUS INTERCHANG | E  |          |                      |    |          |                 |         | 2               |
| 1               |          |                         |            |        |     |                    | RETAIL              |      |    |                     |       |          |                  |         |                |    |          | RETAIL               |    |          |                 |         | 1               |
| B1              |          |                         | RETAIL     |        |     |                    |                     |      |    |                     |       |          |                  |         |                |    |          |                      |    |          |                 |         | B1              |
| B1M             | RE       | TAIL                    |            |        |     |                    |                     |      |    |                     |       |          |                  |         |                |    |          |                      |    |          |                 |         | B1M             |
|                 |          |                         |            |        |     |                    |                     |      |    |                     |       |          |                  |         |                |    |          |                      |    |          |                 |         |                 |

#### 9 JALAN ANAK BUKIT

11 JALAN ANAK BUKIT

Type A1, A2 2- Bedroom Type B1-B7A 2-Bedroom + Study Type B8-B9A

**SCHEMATIC** 

DIAGRAM

THE RESERVE RESIDENCES

1-Bedroom

HORIZON

3-Bedroom Type C9-C10P

4-Bedroom Type D2-D4

5-Bedroom (Duplex) Type G5

5-Bedroom (Penthouse) Type P1-P4

| UNIT /<br>FLOOR |        | 100                                                     | 101                           | 102 | 103 | 104         | 105          | 106             | 107                                   | 108         |  | 109         | 110        | 111       | 112  | 113          | 114             | 115        | 116      | 117         | UNIT /<br>FLOOR |
|-----------------|--------|---------------------------------------------------------|-------------------------------|-----|-----|-------------|--------------|-----------------|---------------------------------------|-------------|--|-------------|------------|-----------|------|--------------|-----------------|------------|----------|-------------|-----------------|
| 33              |        | ROOF T                                                  | ERRACE                        |     |     |             | ROOF TERRACE | 1               |                                       |             |  |             | 1          |           |      | ROOF TERRACE | I               | 1          |          |             | 33              |
| 32              |        |                                                         |                               | P   | 4   | WATE        | R TANK       |                 | P1 ▲ #∎                               |             |  |             | P2 ▲ # ■   |           | WATE | R TANK       | P3 <sup>-</sup> | * ▲ # ■    | P3 -     | ▲ # ■       | 32              |
| 31              |        | B5A * ▲ # ■                                             | B9A ▲ # ■                     | D2  | B4A | B8 *        |              | C10 • # •       | B6 ▲ # ■                              | B5A ▲ # ■   |  | C5          | ▲ # ■      | C9 ▲ # ■  |      | B8           | B5A *           | D4 * ▲ # ■ | D4 ▲ # ■ | C1 ▲ # ■    | 31              |
| 30              |        | B5A*▲#■                                                 | B9A ▲ # ■                     | D2  | B4A | B8 *        | C2A          | C10 ▲ # ■       | B6 ▲ # ■                              | B5A ▲ # ■   |  | C5          | ▲ # ■      | C9 ▲ # ■  | B7A  | B8           | B5A *           | D4 * ▲ # ■ | D4 ▲ # ■ | C1 ▲ # ■    | 30              |
| 29              |        | B5A * ▲ # ■                                             | B9A ▲ # ■                     | D2  | B4A | B8 *        | C2A          | C10 • # •       | B6 ▲ # ■                              | B5A ▲ # ■   |  | C5          | ▲ # ■      | C9 ▲ # ■  | B7A  | B8           | B5A *           | D4 * ▲ # ■ | D4 ▲ # ■ | C1 ▲ # ■    | 29              |
| 28              |        | B5A * ▲ # ■                                             | B9A ▲ # ■                     | D2  | B4A | B8 *        | C2A          | C10 ▲ # ■       | B6 ▲ # ■                              | B5A ▲ # ■   |  | C5          | ▲ # ■      | C9 ▲ # ■  | B7A  | B8           | B5A *           | D4 * ▲ # ■ | D4 ▲ # ■ | C1 ▲ # ■    | 28              |
| 27              |        | B5A * ▲ # ■                                             | B9A ▲ # ■                     | D2  | B4A | B8 *        | C2A          | C10 ▲ # ■       | B6 ▲ # ■                              | B5A ▲ # ■   |  | C5          | ▲ # ■      | C9 ▲ # ■  | B7A  | B8           | B5A *           | D4 * ▲ # ■ | D4 ▲ # ■ | C1 ▲ # ■    | 27              |
| 26              |        | B5A * ▲ # ■                                             | B9A ▲ # ■                     | D2  | B4A | B8 *        | C2A          | C10 ▲ # ■       | B6 ▲ # ■                              | B5A ▲ # ■   |  | C5          | ▲ # ■      | C9 ▲ # ■  | B7A  | B8           | B5A *           | D4 * ▲ # ■ | D4 ▲ # ■ | C1 ▲ # ■    | 26              |
| 25              |        | B5A * ▲ # ■                                             | B9A ▲ # ■                     | D2  | B4A | B8 *        | C2A          | C10 ▲ # ■       | B6 ▲ # ■                              | B5A ▲ # ■   |  | C5          | ▲ # ■      | C9 ▲ # ■  | B7A  | B8           | B5A *           | D4 * ▲ # ■ | D4 ▲ # ■ | C1 ▲ # ■    | 25              |
| 24              |        | B5A * ▲ # ■                                             | B9A ▲ # ■                     | D2  | B4A | B8 *        | C2A          | C10 ▲ # ■       | B6 ▲ # ■                              | B5A ▲ # ■   |  | C5          | ▲ # ■      | C9 ▲ # ■  | B7A  | B8           | B5A *           | D4 * ▲ # ■ | D4 ▲ # ■ | C1 ▲ # ■    | 24              |
| 23              |        | B5A * ▲ # ■                                             | B9A ▲ # ■                     | D2  | B4A | B8 *        | C2A          | C10 ▲ # ■       | B6 ▲ # ■                              | B5A ▲ # ■   |  | C5          | ▲ # ■      | C9 ▲ # ■  | B7A  | B8           | B5A *           | D4 * ▲ # ■ | D4 ▲ # ■ | C1 ▲ # ■    | 23              |
| 22              |        | B5A * ▲ # ■                                             | B9A ▲ # ■                     | D2  | B4A | B8 *        | C2A          | C10 ▲ # ■       | B6 ▲ # ■                              | B5A ▲ # ■   |  | C5          | ▲ # ■      | C9 ▲ # ■  | B7A  | B8           | B5A *           | D4 * ▲ # ■ | D4 ▲ # ■ | C1 ▲ # ■    | 22              |
| 21              |        | B5A * ▲ # ■                                             | B9A ▲ # ■                     | D2  | B4A | B8 *        | C2A          | C10 ▲ # ■       | B6 ▲ # ■                              | B5A ▲ # ■   |  | C5          | ▲ # ■      | C9 ▲ # ■  | B7A  | B8           | B5A *           | D4 * ▲ # ■ | D4 ▲ # ■ | C1 ▲ # ■    | 21              |
| 20              | age    | B5A * ▲ # ■                                             | B9A ▲ # ■                     | D2  | B4A | B8 *        | C2A          | C10 ▲ # ■       | B6 ▲ # ■                              | B5A ▲ # ■   |  | C5          | ▲ # ■      | C9 ▲ # ■  | B7A  | B8           | B5A *           | D4 * ▲ # ■ | D4 ▲ # ■ | C1 ▲ # ■    | 20              |
| 19              | ns pa  | B5A * ▲ # ■                                             | B9A ▲ # ■                     | D2  | B4A | B8 *        | C2A          | C10 ▲ # ■       | B6 ▲ # ■                              | B5A ▲ # ■   |  | C5          | ▲ # ■      | C9 ▲ # ■  | B7A  | B8           | B5A *           | D4 * ▲ # ■ | D4 ▲ # ■ | C1 ▲ # ■    | 19              |
| 18              | revio  | B5A * ▲ # ■                                             | B9A ▲ # ■                     | D2  | B4A | B8 *        | C2A          | C10 • # •       | B6 ▲ # ■                              | B5A ▲ # ■   |  | C5          | ▲ # ■      | C9 ▲ # ■  | B7A  | B8           | B5A *           | D4 * ▲ # ■ | D4 ▲ # ■ | C1 ▲ # ■    | 18              |
| 17              | d mo   | SKY TE                                                  | RRACE                         | D5  |     | SKY TERRACE | •            | E3 4            | ∖#∎                                   | SKY TERRACE |  | SKY TERRACE | E2         | ▲ # ■     |      | SKY TERRACE  |                 | E1 * ▲ # ■ | E1 ▲ # ■ | SKY TERRACE | 17              |
| 16              | ed fro | B2 * ■                                                  | B9 <b>■</b>                   | D2  | B4  | B5 *        | C2           | C10 ▲ #         | B3 •                                  | B2 •        |  | B2 * ▲ # ■  | B3 * ▲ # ■ | C9 ▲ # ■  | B7   | B5           | B5 *            | D4 * ▲ # ■ | D4 ▲ # ■ | B2 ▲ # ■    | 16              |
| 15              | ntinue | B2 * ■                                                  | B9 •                          | D2  | B4  | B5 *        | C2           | C10 • #         | B3 •                                  | B2 •        |  | B2 * ▲ # ■  | B3 * ▲ # ■ | C9 ▲ # ■  | B7   | B5           | B5 *            | D4 * ▲ # ■ | D4 ▲ # ■ | B2 ▲ # ■    | 15              |
| 14              | Co     | B2 * ■                                                  | B9 <b>■</b>                   | D2  | B4  | B5 *        | C2           | C10 • #         | B3 •                                  | B2 •        |  | B2 * ▲ # ■  | B3 * ▲ # ■ | C9 ▲ # ■  | B7   | B5           | B5 *            | D4 * ▲ # ■ | D4 ▲ # ■ | B2 ▲ # ■    | 14              |
| 13              |        | B2 * ■                                                  | B9 <b>■</b>                   | D2  | B4  | B5 *        | C2           | C10 • #         | B3 •                                  | B2 •        |  | B2 * ▲ # ■  | B3 * ▲ # ■ | C9 ▲ # ■  | B7   | B5           | B5 *            | D4 * ▲ # ■ | D4 ▲ # ■ | B2 ▲ # ■    | 13              |
| 12              |        | B2 * ■                                                  | B9 •                          | D2  | B4  | B5 *        | C2           | C10 • #         | B3 •                                  | B2 •        |  | B2 * ▲ # ■  | B3 * ▲ # ■ | C9 ▲ # ■  | B7   | B5           | B5 *            | D4 * ▲ # ■ | D4 ▲ # ■ | B2 ▲ # ■    | 12              |
| 11              |        | B2 * ■                                                  | B9 •                          | D2  | B4  | B5 *        | C2           | C10 • #         | B3 •                                  | B2 •        |  | B2 * ▲ # ■  | B3 * ▲ # ■ | C9 ▲ # ■  | B7   | B5           | B5 *            | D4 * ▲ # ■ | D4 ▲ # ■ | B2 ▲ # ■    | 11              |
| 10              |        | B2 * ■                                                  | B9 •                          | D2  | B4  | B5 *        | C2           | C10 • #         | B3 •                                  | B2 •        |  | B2 * ▲ # ■  | B3 * ▲ # ■ | C9 ▲ # ■  | B7   | B5           | B5 *            | D4 * ▲ # ■ | D4 ▲ # ■ | B2 ▲ # ■    | 10              |
| 9               |        | B2 * ■                                                  | B9 •                          | D2  | B4  | B5 *        | C2           | C10 • #         | B3 •                                  | B2 •        |  | B2 * ▲ # ■  | B3 * ▲ # ■ | C9 ▲ # ■  | B7   | B5           | B5 *            | D4 * ▲ # ■ | D4 ▲ # ■ | B2 ▲ # ■    | 9               |
| 8               |        | B2 * ■                                                  | B9 ■                          | D2  | B4  | B5 *        | C2           | C10 • #         | B3 •                                  | B2 •        |  | B2 * ▲ # ■  | B3 * ▲ # ■ | C9 ▲ # ■  | B7   | B5           | B5 *            | D4 * ▲ # ■ | D4 ▲ # ■ | B2 ▲ # ■    | 8               |
| 7               |        | B2 * ■                                                  | B9 <b>■</b>                   | D2  | B4  | B5 *        | C2           | C10 • #         | B3 •                                  | B2 •        |  | B2 * ▲ # ■  | B3 * ▲ # ■ | C9 ▲ # ■  | B7   | B5           | B5 *            | D4 * ▲ # ■ | D4 ▲ # ■ | B2 ▲ # ■    | 7               |
| 6               |        | B2 * ■                                                  | B9 <b>■</b>                   | D2  | B4  | B5 *        | C2           | C10 • #         | B3 •                                  | B2 •        |  | B2 * ▲ # ■  | B3 * ▲ # ■ | C9 ▲ # ■  | B7   | B5           | B5 *            | D4 * ▲ # ■ | D4 ▲ # ■ | B2 ▲ # ■    | 6               |
| 5               |        | LANDSCAPE                                               | B9P∎                          |     |     | LANDSCAPE   |              | C10P ▲ #        | LAND                                  | SCAPE       |  | LAND        | SCAPE      | C9P ▲ # ■ |      | LANDSCAPE    |                 | D3 * ▲ # ■ | D3 ▲ # ■ | LANDSCAPE   | 5               |
| 4               |        | LANDSCAPE / RESIDENTIAL CARPARK D3P * • D3P * • D3P * • |                               |     |     |             |              |                 | LANDSCAPE /<br>RESIDENTIAL<br>CARPARK | 4           |  |             |            |           |      |              |                 |            |          |             |                 |
| 3               |        |                                                         | RETAIL RESIDENTIAL DROP-OFF 3 |     |     |             |              |                 |                                       |             |  | 3           |            |           |      |              |                 |            |          |             |                 |
| 2               |        |                                                         |                               |     |     |             | RF           | TAIL & SERVICED |                                       | ETAIL       |  |             |            |           |      |              |                 |            |          |             | 2               |
| B1              |        |                                                         |                               |     |     |             |              |                 |                                       |             |  |             |            |           |      |              |                 |            |          |             | B1              |
| B1M             |        |                                                         |                               |     |     |             |              |                 |                                       |             |  |             |            |           |      |              |                 |            |          |             | B1M             |