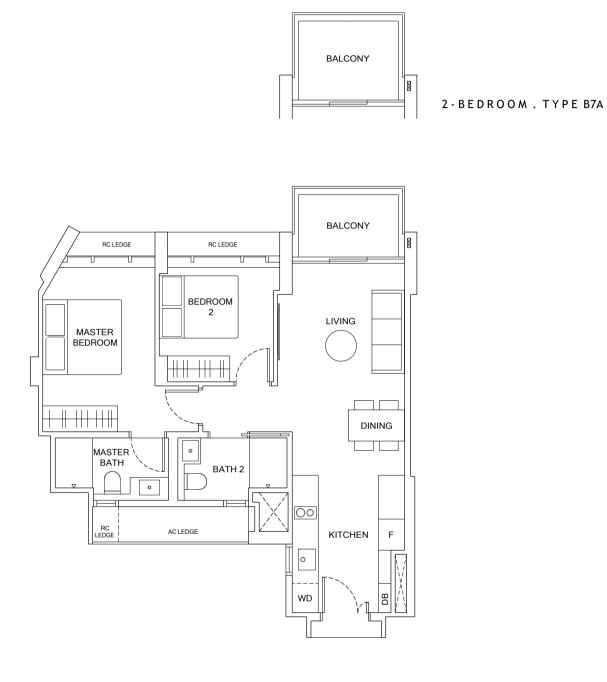

2 - B E D R O O M . T Y P E B6 62 sqm | 667 sqft

13 Jalan Anak Bukit: #18-107 to #31-107

FACADE TREATMENT FOR ACOUSTIC MITIGATION

2-BEDROOM. TYPE B7/B7A 68 sqm | 732 sqft (B7), 69 sqm | 743 sqft (B7A)

9 Jalan Anak Bukit: #06-89 to #16-89 (B7) 15 Jalan Anak Bukit: #06-112 to #16-112 (B7) #18-112 to #30-112 (B7A) 2-BEDROOM + STUDY. TYPE B8 67 sqm | 721 sqft

13 Jalan Anak Bukit: #18-104 to #31-104 (Mirrored) 15 Jalan Anak Bukit: #18-113 to #31-113

LEGEND

WASHER-DRYER WD WASHER AND DRYER FRIDGE W/D . DB DISTRIBUTION BOX

LEGEND

WD WASHER-DRYER WASHER AND DRYER FRIDGE W/D . DB DISTRIBUTION BOX