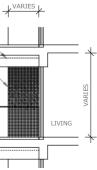

5 M AREA INCLUDES AIR-CON (A/C) LEDGE, BALCONY AND STRATA VOID AREA WHERE APPLICABLE. THE PLANS ARE SUBJECT TO CHANGE AS MAY BE APPROVED BY RELEVANT AUTHORITIES. ALL FLOOR PLANS ARE APPROXIMATE MEASUREMENTS ONLY AND ARE SUBJECT TO GOVERNMENT RE-SUBVEY. THE BALCONY SHALL NOT BE ENCLOSED UNLESS WITH THE APPROVED BALCONY SCREEN. FOR AN ILLURATION OF THE APPROVED BALCONY SCREEN, PLEASE REFER TO THE DIAGRAM ANNEXED HERETO AS "ANNEXIVE A".

LEGEND

5 M AREA INCLUDES AIR-CON (A/C) LEDGE, BALCONY AND STRATA VOID AREA WHERE APPLICABLE. THE PLANS ARE SUBJECT TO CHANGE AS MAY BE APPROVED BY RELEVANT AUTHORITIES. ALL FLOOP PLANS ARE APPROXIMATE MEASUREMENTS ONLY AND ARE SUBJECT TO GOVERNMENT RE-SURVEY. THE BALCONY SCREEN, FOR AN ILL AND THE APPROVED BALCONY SCREEN, FOR AN ILL AND ER SUBJECT DA GOVERD BALCONY SCREEN, FOR ANNEXURE A".

3-BEDROOM. TYPEC4P

3 - B E D R O O M + S T U D Y . T Y P E C 5 113 sqm | 1,216 sqft

15 Jalan Anak Bukit: #18-110 to #31-110

AREA INCLUDES AIR-CON (A/C) LEDGE, BALCONY AND STRATA VOID AREA WHERE APPLICABLE. THE PLANS ARE SUBJECT TO CHANGE AS MAY BE APPROVED BY RELEVANT AUTHORITIES. ALL FLOOR PLANS ARE APPROXIMATE MEASUREMENTS ONLY AND ARE SUBJECT TO GOVERNMENT RE-SURVEY. THE BALCONY SHALL NOT BE ENCLOSED UNLESS WITH THE APPROVED BALCONY SCREEN. FOR AN ILLUSTRATION OF THE APPROVED BALCONY SCREEN, PLASE REFER TO THE DIAGRAM ANNEXED HERETO AS "ANNEXURE A".