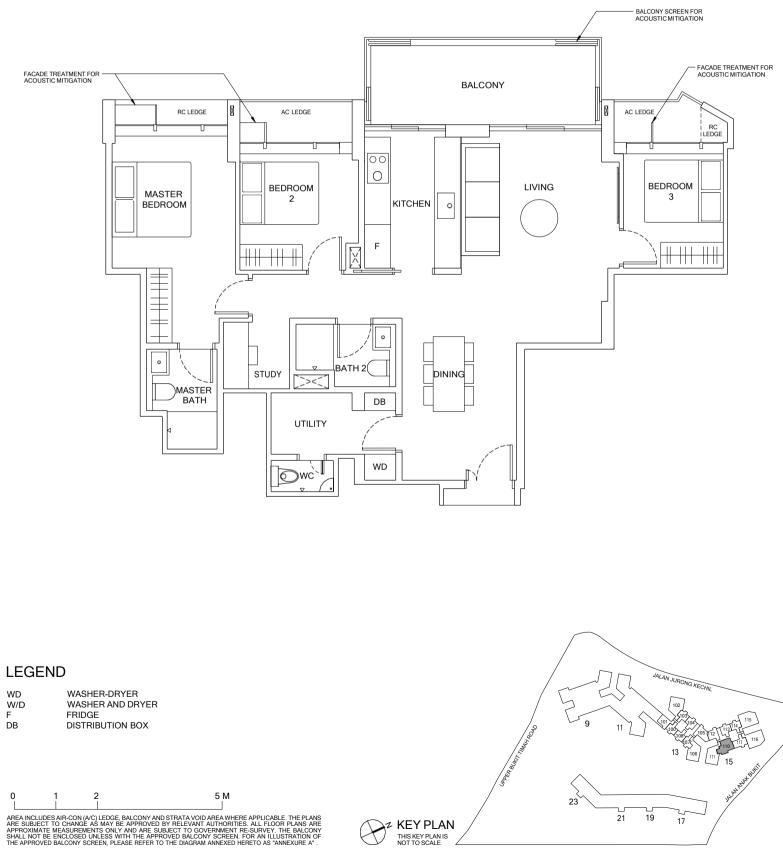

#### 3-BEDROOM. TYPE C4/C4P 97 sqm | 1,044 sqft (C4, C4P)

9 Jalan Anak Bukit: #05-82 (C4P) #06-82 to #16-82 (C4) #05-83 to #16-83 (C4, Mirrored)

LEGEND

WASHER-DRYER WD W/D F WASHER AND DRYER FRIDGE DB DISTRIBUTION BOX

5 M AREA INCLUDES AIR-CON (A/C) LEDGE, BALCONY AND STRATA VOID AREA WHERE APPLICABLE. THE PLANS ARE SUBJECT TO CHANGE AS MAY BE APPROVED BY RELEVANT AUTHORITIES. ALL FLOOR PLANS ARE APPROXIMATE MEASUREMENTS ONLY AND ARE SUBJECT TO GOVERNMENT RE-SUBVEY. THE BALCONY SHALL NOT BE ENCLOSED UNLESS WITH THE APPROVED BALCONY SCREEN. FOR AN ILLURATION OF THE APPROVED BALCONY SCREEN, PLEASE REFER TO THE DIAGRAM ANNEXED HERETO AS "ANNEXIVE A".