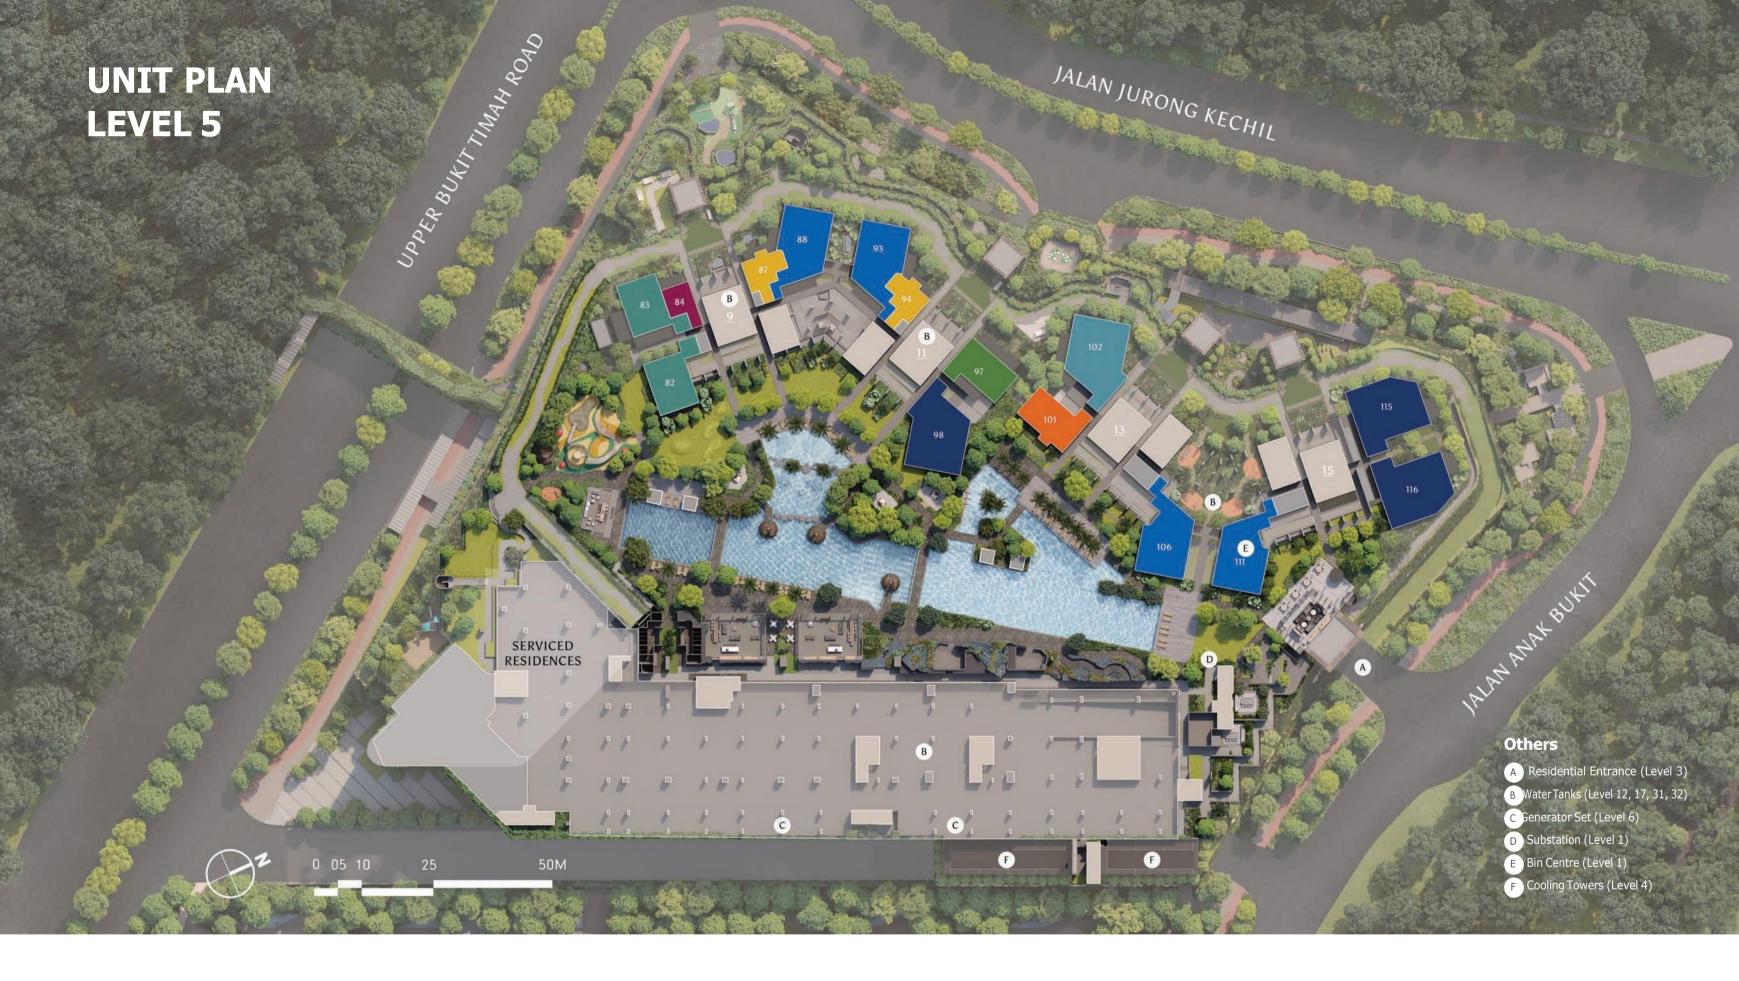

# UNIT PLAN LEVEL 31

### THE RESERVE RESIDENCES

2-Bedroom Type B4A, B5A, B6

2-Bedroom + Study Type B8, B9A

3-Bedroom Type C1

3-Bedroom + Study Type C5

#### 2-BEDROOM. TYPE B4/B4A 60 sqm | 646 sqft (B4), 61 sqm | 657 sqft (B4A)

13 Jalan Anak Bukit: #06-103 to #16-103 (B4) #18-103 to #31-103 (B4A)

#### 2-BEDROOM. TYPE B5/B5A

61 sqm | 657 sqft (B5), 62 sqm | 667 sqft (B5A)

13 Jalan Anak Bukit: #06-104 to #16-104 (B5, Mirrored) #18-100 to #31-100 (B5A, Mirrored) #18-108 to #31-108 (B5A) 15 Jalan Anak Bukit: #06-113 to #16-113 (B5) #06-114 to #16-114 (B5, Mirrored) #18-114 to #31-114 (B5A, Mirrored)

2 - B E D R O O M . T Y P E B6 62 sqm | 667 sqft

13 Jalan Anak Bukit: #18-107 to #31-107

FACADE TREATMENT FOR ACOUSTIC MITIGATION

2-BEDROOM. TYPE B7/B7A 68 sqm | 732 sqft (B7), 69 sqm | 743 sqft (B7A)

9 Jalan Anak Bukit: #06-89 to #16-89 (B7) 15 Jalan Anak Bukit: #06-112 to #16-112 (B7) #18-112 to #30-112 (B7A) 2-BEDROOM + STUDY. TYPE B8 67 sqm | 721 sqft

#### 2-BEDROOM + STUDY. TYPE B9/B9P 74 sqm | 797 sqft (B9, B9P)

13 Jalan Anak Bukit: #05-101 (B9P) #06-101 to #16-101 (B9)

2-BEDROOM + STUDY. TYPE B9A 75 sqm | 807 sqft

13 Jalan Anak Bukit: #18-101 to #31-101

#### LEGEND

3-BEDROOM. TYPE C1 82 sqm | 883 sqft

15 Jalan Anak Bukit: #18-117 to #31-117

## **3 - B E D R O O M . T Y P E C9/C9P** 122 sqm | 1,313 sqft (C9, C9P)

9 Jalan Anak Bukit: #05-88 to #16-88 (C9) 15 Jalan Anak Bukit: #05-111 (C9P) #06-111 to #16-111,#18-111 to #31-111 (C9)

## **3 - B E D R O O M . T Y P E C10/C10P** 123 sqm | 1,324 sqft (C10, C10P)

11 Jalan Anak Bukit: #05-93 to #16-93 (C10) 13 Jalan Anak Bukit: #05-106 (C10P) #06-106 to #16-106,#18-106 to #31-106 (C10)

## **4 - B E D R O O M . T Y P E D2** 137 sqm | 1,475 sqft

11 Jalan Anak Bukit: #06-98 to #16-98 13 Jalan Anak Bukit: #06-102 to #16-102,#18-102 to #31-102