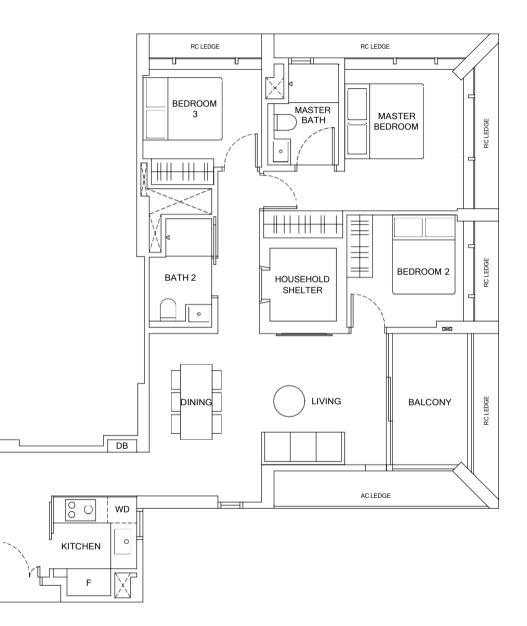

#### 2-BEDROOM + STUDY. TYPE B9/B9P 74 sqm | 797 sqft (B9, B9P)

13 Jalan Anak Bukit: #05-101 (B9P) #06-101 to #16-101 (B9)

2-BEDROOM + STUDY. TYPE B9A 75 sqm | 807 sqft

13 Jalan Anak Bukit: #18-101 to #31-101