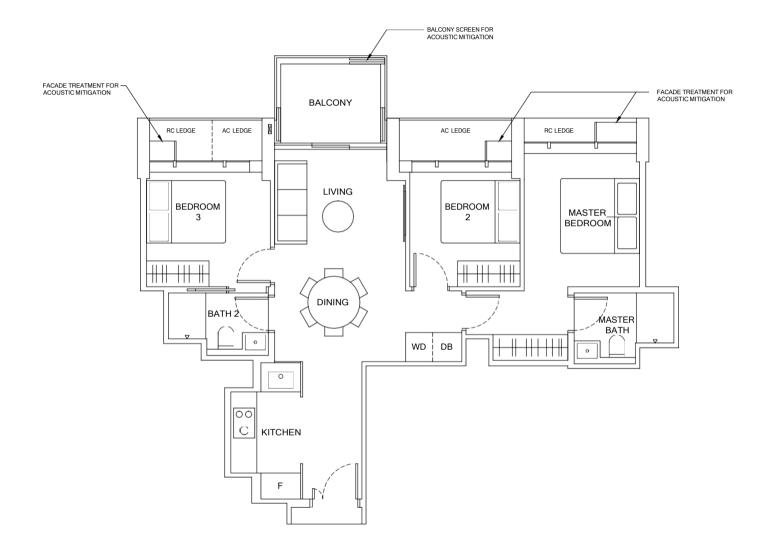

2 - B E D R O O M . T Y P E B6 62 sqm | 667 sqft

13 Jalan Anak Bukit: #18-107 to #31-107

FACADE TREATMENT FOR ACOUSTIC MITIGATION

2-BEDROOM. TYPE B7/B7A 68 sqm | 732 sqft (B7), 69 sqm | 743 sqft (B7A)

9 Jalan Anak Bukit: #06-89 to #16-89 (B7) 15 Jalan Anak Bukit: #06-112 to #16-112 (B7) #18-112 to #30-112 (B7A) 2-BEDROOM + STUDY. TYPE B8 67 sqm | 721 sqft

13 Jalan Anak Bukit: #18-104 to #31-104 (Mirrored) 15 Jalan Anak Bukit: #18-113 to #31-113

LEGEND

WASHER-DRYER WD WASHER AND DRYER FRIDGE W/D . DB DISTRIBUTION BOX

LEGEND

WD WASHER-DRYER WASHER AND DRYER FRIDGE W/D . DB DISTRIBUTION BOX