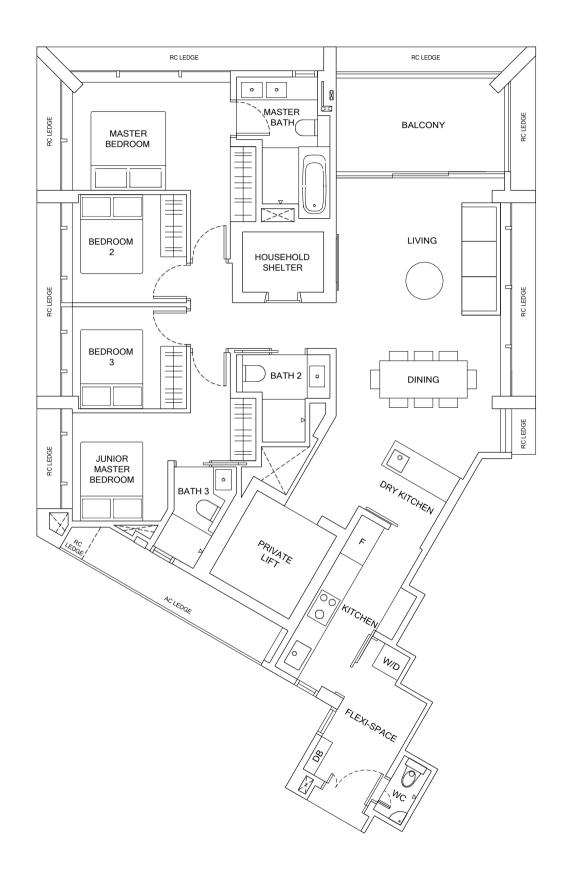

2 - B E D R O O M . T Y P E B6 62 sqm | 667 sqft

13 Jalan Anak Bukit: #18-107 to #31-107

FACADE TREATMENT FOR ACOUSTIC MITIGATION

2-BEDROOM. TYPE B7/B7A 68 sqm | 732 sqft (B7), 69 sqm | 743 sqft (B7A)

9 Jalan Anak Bukit: #06-89 to #16-89 (B7) 15 Jalan Anak Bukit: #06-112 to #16-112 (B7) #18-112 to #30-112 (B7A) 2-BEDROOM + STUDY. TYPE B8 67 sqm | 721 sqft

13 Jalan Anak Bukit: #18-104 to #31-104 (Mirrored) 15 Jalan Anak Bukit: #18-113 to #31-113

LEGEND

WASHER-DRYER WD WASHER AND DRYER FRIDGE W/D . DB DISTRIBUTION BOX

LEGEND

WD WASHER-DRYER WASHER AND DRYER FRIDGE W/D . DB DISTRIBUTION BOX