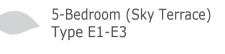

B

C

F

5-Bedroom (Duplex) Type G5

4-Bedroom Type D2P, D3

### 4-BEDROOM. TYPE D4

151 sqm | 1,625 sqft

15 Jalan Anak Bukit: #06-115 to #16-115,#18-115 to #31-115 (Mirrored) #06-116 to #16-116,#18-116 to #31-116

#### **BALCONY SCREEN**

APPLICABLE FOR TYPE C4P / C4 / C9\* / C10\* / D2P / D2 / D3 / D5

Notes: 1. The balcony shall not be enclosed unless with the approved balcony screen. 2. The purchasers shall have to bear the costs of installing the balcony screen except for the units mentioned in Note 3. 3. The balcony screen will be provided in the following units: (1) #05-106 - #32-106, (2) #05-111 - #32-111, (3) #05-115 - #32-115, (4) #05-116 - #32-116