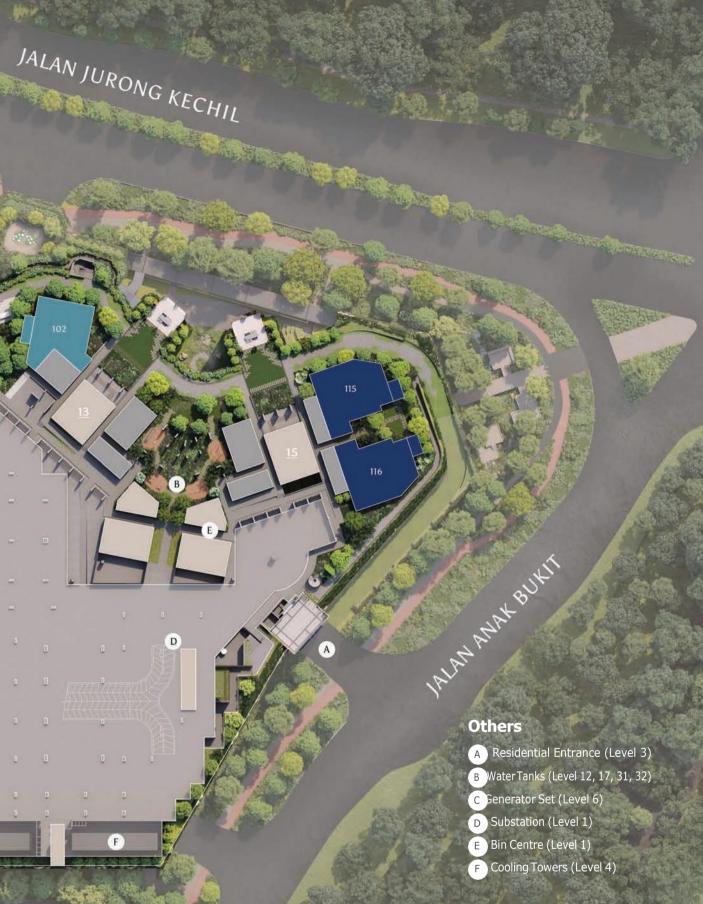

cony     |  |  |  |  |  |  |  |
|                | Screen      |  |  |  |  |  |  |  |
| -              | Acoustic    |  |  |  |  |  |  |  |
|                | Façade      |  |  |  |  |  |  |  |
|                | Treatment   |  |  |  |  |  |  |  |
|                | with Fins   |  |  |  |  |  |  |  |
|                | and/or      |  |  |  |  |  |  |  |
|                | Ledges      |  |  |  |  |  |  |  |
| All units will |             |  |  |  |  |  |  |  |
| be f           | be fitted   |  |  |  |  |  |  |  |
| with           | with window |  |  |  |  |  |  |  |
| restrictor.    |             |  |  |  |  |  |  |  |







UppER BUKIT TINNAH ROAD

TREETOPS

1 0

SERVICED RESIDENCES

50M



4-Bedroom + Study (Duplex) Type G2

C

5-Bedroom Type G3, G4

B

C

F

5-Bedroom (Duplex) Type G5











4-Bedroom Type D2P, D3

#### TREETOPS



4-Bedroom + Study (Duplex) Type G2



5-Bedroom (Duplex) Type G5

# UNIT PLAN **LEVEL 6-16**



UppER BUHT TIMAH ROAD



2-Bedroom + Study Type B9



### HORIZON





#### CREEKSIDE



3-Bedroom Type C6-C8P



4-Bedroom Type D1, D1P

# UNIT PLAN





2-Bedroom Type B4A-B7A

2-Bedroom + Study Type B8, B9A

3-Bedroom Type C1, C2A

3-Bedroom + Study Type C5



3-Bedroom Type C9, C10 4-Bedroom Type D2, D4



# UNIT PLAN LEVEL 31



### THE RESERVE RESIDENCES

2-Bedroom Type B4A, B5A, B6

2-Bedroom + Study Type B8, B9A

3-Bedroom Type C1

3-Bedroom + Study Type C5

### HORIZON





1-BEDROOM. TYPE A1

41 sqm | 441 sqft

9 Jalan Anak Bukit: #06-80 to #16-80,#05-84 to #16-84 #06-81 to #16-81,#06-90 to #16-90 (Mirrored) 11 Jalan Anak Bukit: #06-91